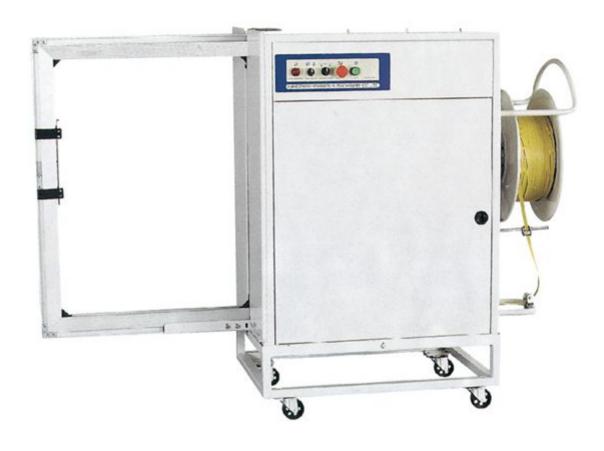

## **SCD-103B Strapping machine**

Electrical configuration: "OMRON", "PLC" control, French "TE", and photoelectric switch control. Scope of application

Bundles of heavy or large objects suitable for automatic packaging lines

## technical parameter:

| Product model              | SCD-103B                                                                  |
|----------------------------|---------------------------------------------------------------------------|
| Long men frame size        | Customizing according to demand                                           |
| Table Height               | Customizing according to demand                                           |
| Binding method             | Parallel 1 to multichannel, mode optoelectronic control, manual and so on |
| Tighten force              | 0-60kg (Adjustable)                                                       |
| power                      | 3ф220V/380V 0.75kw                                                        |
| Packing speed              | ≤2.5Second / Channel                                                      |
| Packing belt specification | thick (0.55~1.2) mm*wide (9~15) mm                                        |
| Net weight                 | 280kg                                                                     |