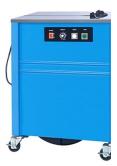

## TP-203 Mini-type model

TP-203 is a mini-type semi-auto strapping machine with smoke exhaust system. It is designed specifically for the use in office, bank, post office, book and department store, etc.

#### **Features**

- High engineering standard and simple design
- Equipped with smoke exhaust system
- · Mechanical outside tension control
- Hinged stainless steel top plate
- · Rigid castors with brake
- Energy saving design motor only runs as needed