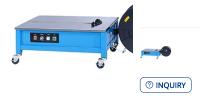

## TP-202L Low-table model

**TP-202L** is a low-table semi-auto strapping machine. It is designed to accommodate bulky or heavy packages.

#### **Features**

- High engineering standard and simple design
- Mechanical outside tension control
- Hinged stainless steel top plate
- · Rigid castors with brake
- Energy saving design motor only runs as needed

### **Options**

- Safety switch under the table top
- Adjustable weld-cooling time (0-2 sec.)

#### **Technical Data**

| Strap Width             | 6 mm - 15.5 mm                     |
|-------------------------|------------------------------------|
| Tension Range           | 15 kg - 45 kg                      |
| Weight                  | 80 kg                              |
| Electrical Requirements | 110V, 220V, 230V, 240V 50/60Hz 1PH |