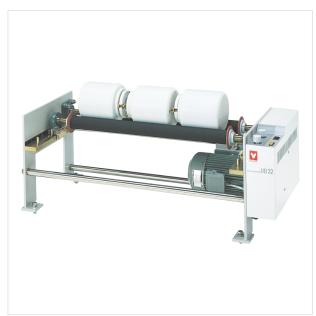

#### Ball mill for easy pot replacement

#### Features of Universal Ball Mill (UB32)

#### **Features**

It can be easily replaced and used up to 9 to 30 cm pot according to the sample

#### **Features**

The rollers are made of special rubber and the optimum roller spcing can be set according to the diameter of the pot