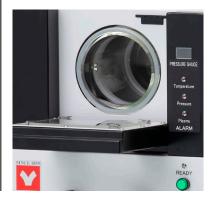

# **Plasma Modifier (Barrel Chamber)**

Low Frequency Plasma Device

# **PM100**

Low frequency output

Low frequency high voltage power supply

Reaction chamber

I.D 100mm×L160mm

#### Overview

- Barrel type and isotropic, plasma is generated throughout the chamber.
- Soft plasma as system uses low frequency wavelength.
- Suitable for biochemical systems.
- Uses oxygen as reaction gas.

#### Application

- Biochemistry (organic membrane treatment on glass substrate).
- Cleaning of glassware (sterilization).
- Cleaning of sample holder TEM, SEM, FIB etc. system.
- Treatment of sensor probe of analysis equipment.
- Acceleration test of coated film.
- Bonding of PDMS chip, glass, PDMS board.
- Degradation and acceleration test of coated film etc.



## Chamber





Observation window



Specimen stand

## Specifications

| Product code                 |                             | 215015                                                               |  |
|------------------------------|-----------------------------|----------------------------------------------------------------------|--|
| Model                        |                             | PM100                                                                |  |
| Plasma source                |                             | Low frequency high voltage power supply                              |  |
| Gas Flowmeter                |                             | Oxygen gas, flow rate 30 - 300 mL / min                              |  |
| Reaction chamber             |