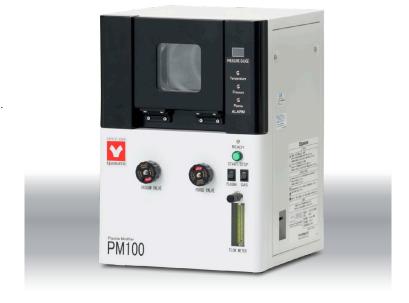

# **Plasma Modifier (Barrel Chamber)**

Low Frequency Plasma Device

# **PM100**

Low frequency output

Low frequency high voltage power supply

Reaction chamber

I.D 100mm×L160mm

#### Overview

- Barrel type and isotropic, plasma is generated throughout the chamber.
- Soft plasma as system uses low frequency wavelength.
- Suitable for biochemical systems.
- Uses oxygen as reaction gas.

## Specifications

| Product code                 |                             | 215015                                                               |  |
|------------------------------|-----------------------------|----------------------------------------------------------------------|--|
| Model                        |                             | PM100                                                                |  |
| Plasma source                |                             | Low frequency high voltage power supply                              |  |
| Gas Flowmeter                |                             | Oxygen gas, flow rate 30 - 300 mL / min                              |  |
| Reaction chamber             |                             | I.D 100mm×L160mm                                                     |  |
| Exterior dimensions / Weight |                             | W310mm×D300mm×H448mm / Approx. 16kg                                  |  |
| Utility                      | Power (50/60Hz)             | AC115V / 220V Single phase with step-down transformer                |  |
|                              | Vacuum pump connection port | O.D 15mm with hose fitting (Recommended pump exhaust speed 30L/ min) |  |
|                              | Gas connection port         | O.D 6.35mm with hose fitting                                         |  |