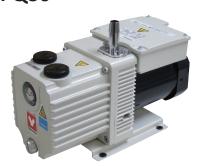

# Oil-sealed vacuum pump

# **PQ30**

- Integrated check valve below the inlet port and pump internal atmospheric release mechanism for backflow prevention.
- Magnet coupling produces low noise and results to longer lifetime of shaft seal

### Specifications

| Product code            | 242284                                                |
|-------------------------|-------------------------------------------------------|
| Model                   | PQ30                                                  |
| Effective pumping speed | 30/36 L / min (50/60 Hz)                              |
| Reaching pressure       | 0.67Pa                                                |
| Intake pipe diameter    | I.D 11mm×O.D.15mm                                     |
| Safety function         | Back flow prevention, Atmospheric release mechanism   |
| Coupling                | Magnet coupling                                       |
| Exterior dimensions     | W120×D288.5×H190mm                                    |
| Power (50/60Hz)         | AC115V / 220V Single phase with step-down transformer |
| Weight                  | 9.3kg                                                 |
|                         |                                                       |