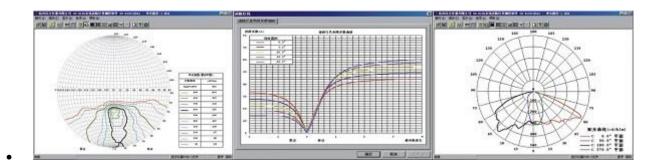

•

◆ Test interface

•

## Parameter

- 1. Basic working principle
- GO-R5000 is based on CIE C-γ system and measures intensity distribution on C-planes or cone surfaces. It can also achieve CIE A-α,CIE B-β solutions by software. GO-R5000 can be widely used in the measurement of all types of lighting sources like lamps, luminaires, indoor lights, outdoor lights, street lights, flood lights with very high accuracy.
- Export format: \*.GOS \*.CIE \*.CEN \*.IES \*.TM14 \*.CIB \*.LDT, which can directly match International Universal Lighting Design Software, such as Dialux, AGI32, Lumen-Micro.
- The spatial spectral/colorimetric quantities and spectral/color uniformity (optional) and luminance distribution and luminance uniformity (optional) can be achieved by the goniophotometer system.

•

◆ Main Parameters:

•

- Rotation Range: 0~360° (C axis C axis); -180°~+180° (γ axis γ axis)
- Photometer: CLASS L(f1'≤1.5%)、 Precision constant temperature, pre-amplified type
- Measuring range of illuminance: 0.0001lx-200klx
- Optional: spatial chromaticity distribution and luminance distribution test function