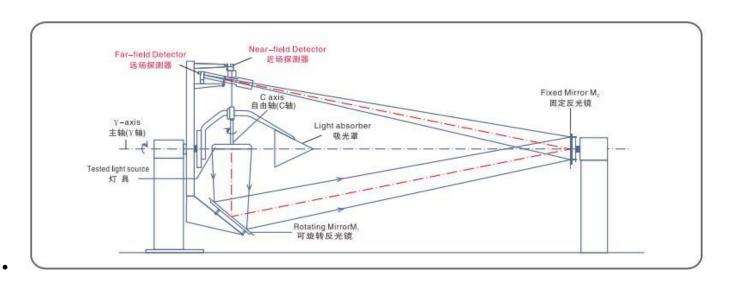

## Parameter

- 1. Basic working principle
- GO-R5000 is based on CIE C-γ system and measures intensity distribution on C-planes or cone surfaces. It can also achieve CIE A-α,CIE B-β solutions by software. GO-R5000 can be widely used in the measurement of all types of lighting sources like lamps, luminaires, indoor lights, outdoor lights, street lights, flood lights with very high accuracy.
- Export format: \*.GOS \*.CIE \*.CEN \*.IES \*.TM14 \*.CIB \*.LDT, which can directly match International Universal Lighting Design Software, such as Dialux, AGI32, Lumen-Micro.
- The spatial spectral/colorimetric quantities and spectral/color uniformity (optional) and luminance distribution and luminance uniformity (optional) can be achieved by the goniophotometer system.

•

◆ Main Parameters:

•

- Rotation Range: 0~360° (C axis C axis); -180°~+180° (γ axis γ axis)
- Photometer: CLASS L(f1'≤1.5%)、 Precision constant temperature, pre-amplified type
- Measuring range of illuminance: 0.0001lx-200klx
- Optional: spatial chromaticity distribution and luminance distribution test function