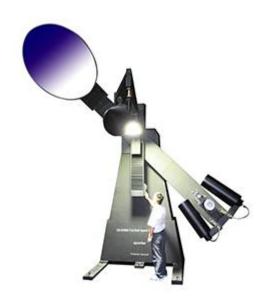

## Parameter

- 1. Basic working principle
- GO-R5000 is based on CIE C-γ system and measures intensity distribution on C-planes or cone surfaces. It can also achieve CIE A-α,CIE B-β solutions by software. GO-R5000 can be widely used in the measurement of all types of lighting sources like lamps, luminaires, indoor lights, outdoor lights, street lights, flood lights with very high accuracy.
- Export format: \*.GOS \*.CIE \*.CEN \*.IES \*.TM14 \*.CIB \*.LDT, which can directly match International Universal Lighting Design Software, such as Dialux, AGI32, Lumen-Micro.
- The spatial spectral/colorimetric quantities and spectral/color uniformity (optional) and luminance distribution and luminance uniformity (optional) can be achieved by the goniophotometer system.

•

◆ Main Parameters:

•

- Rotation Range: 0~360° (C axis C axis); -180°~+180° (γ axis γ axis)
- Photometer: CLASS L(f1'≤1.5%)、 Precision constant temperature, pre-amplified type
- Measuring range of illuminance: 0.0001lx-200klx
- Optional: spatial chromaticity distribution and luminance distribution test function