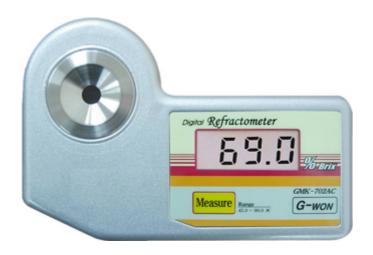

# DIGITAL REFRACTOMETER

#### **DIGITAL REFRACTOMETER, MODEL: GMK-702AC**

## **FEATURES**

- Easy to Use, Compact Size and Quick Reading
- Large Digtal LCD display
- Automatic Temperature Compensation

#### Automatic Calibration

- (\* Once calibration is not successful, Correct test results are not possible. But, by Auto-Calibration, Customers can get accurate test results easily without doing calibration before every test.)
- Low Battery Sign appears
- 'EM' & 'CE' Mark Obtained