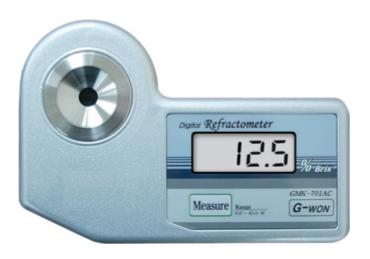

## FEATURES

- Easy to Use, Compact Size and Quick Reading
- Large Digtal LCD display
- Automatic Temperature Compensation

## SPECIFICATIONS

| MODEL           | GMK - 701AC                |       |  |
|-----------------|----------------------------|-------|--|
| MEASURING RANGE | 0 ~ 45.0 Brix %            |       |  |
| RESOLUTION      | 0.1 Brix %                 |       |  |
| ACCURACY        | ± 0.2 Brix %               |       |  |
| POWER SOURCE    | Battery 9V $\times$ 1EA    |       |  |
| DIMENSIONS      | 154(L) × 108(W) × 43(H) mm |       |  |
| WEIGHT          | Approx. 1kg                |       |  |
|                 | S MANUAL                   | PRINT |  |