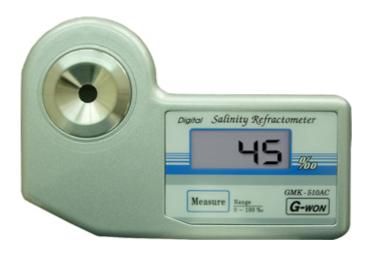

SALINITY REFRACTOMETER AC

## FEATURES

- Useful for Measuring Salt Concentration of Seawater
- Easy to Operate, Compact size and Quick Reading
- Large Digital LCD Display
- Using Light Refractive Index

## SPECIFICATIONS

| MODEL           | GMK-510A                   | GMK-510AC           |  |  |
|-----------------|----------------------------|---------------------|--|--|
| MEASURING RANGE | 0~100 ‰(pe                 | 0 ~ 100 ‰(per mill) |  |  |
| RESOLUTION      | 1 ‰(per mill)              |                     |  |  |
| ACCURACY        | ±2 ‰(per mill)             |                     |  |  |
| POWER SOURCE    | Battery 9V $\times$ 1EA    |                     |  |  |
| DIMENSIONS      | 154(W) × 108(L) × 43(H) mm |                     |  |  |
| WEIGHT          | Approx. 1kg                |                     |  |  |
|                 | S MANUAL                   | PRINT               |  |  |