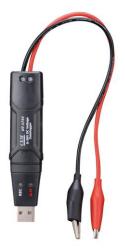

## DT-171V/171VD/171A/171AD

DC Voltage & Current Dataloggers.

| Specifications      |                            |                |
|---------------------|----------------------------|----------------|
|                     | 171V/171VD                 | 171A/171AD     |
| DC Voltage range    | 0 to 48V                   |                |
| DC Voltage accuracy | ±0.5%+1                    | ±0.5%+1        |
| DC Current range    | 4 to 20mA                  |                |
| DC Current accuracy | ±1%±1Count                 |                |
| Reading Memories    | 32000 readings             | 32000 readings |
| Measuring rate      | 400Hz. to 24h              | 1sec. to 24h   |
| LCD display counts  | 2000(171VD)                | 2000(171AD)    |
| Analysis software   | windows 98/2000/XP/Vista/7 |                |

Size(HxWxD): 130mm x 30mm x 25mm Weight: 20g

Accessories: 3.6V Lithium battery, software and clamshell.