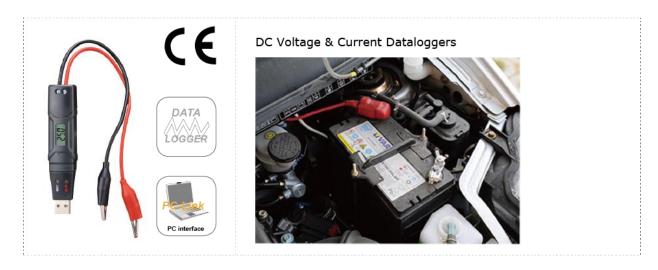

## DT-171V/171VD/171A/171AD

DC Voltage & Current Dataloggers.

| Specifications      |                            |                |
|---------------------|----------------------------|----------------|
|                     | 171V/171VD                 | 171A/171AD     |
| DC Voltage range    | 0 to 48V                   |                |
| DC Voltage accuracy | ±0.5%+1                    | ±0.5%+1        |
| DC Current range    | 4 to 20mA                  |                |
| DC Current accuracy | ±1%±1Count                 |                |
| Reading Memories    | 32000 readings             | 32000 readings |
| Measuring rate      | 400Hz. to 24h              | 1sec. to 24h   |
| LCD display counts  | 2000(171VD)                | 2000(171AD)    |
| Analysis software   | windows 98/2000/XP/Vista/7 |                |

Size(HxWxD): 130mm x 30mm x 25mm Weight: 20g

Accessories: 3.6V Lithium battery, software and clamshell.