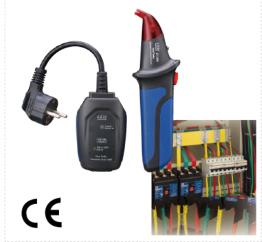

## CT-240

## **Circuit Breaker Finder**

Digital Circuit Breaker Finder

EMC

Voltage Range 120/240V

EN: 61326

For use on Energized Lines

LED Display

Visual/Audible indication

Function identifies specific circuit breakers or fuses with a flashing LED light and audible tone

Identify and troubleshoot energized outlets or in candescent light fixture

Includes Transmitter, Receiver, Battery, and Instructions.

Features

Digital Circuit Breaker Finder

Voltage Range 120/240V

For use on Energized Lines

LED Display

Visual/Audible indication

Function identifies specific circuit breakers or fuses with a flashing LED light and audible tone

Identify and troubleshoot energized outlets or in candescent light fixture

Includes Transmitter, Receiver, Battery, and Instructions.

Size (H x W x D): 192mm x 64mm x 42mm

Weight: 120g

## **Circuit Breaker Finder**

- · Digital Circuit Breaker Finder
- · Voltage Range 120/240V
- For use on Energized Lines
- · LED Display
- Visual/Audible indication
- Function identifies specific circuit breakers or fuses with a flashing LED light and audible tone
- · Identify and troubleshoot energized outlets or in candescent light fixture
- · Includes Transmitter, Receiver, Battery, and Instructions.

Accessories: 9V batteries and clamshell