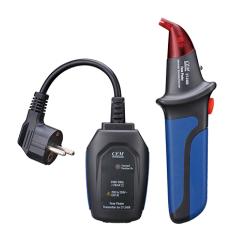

## CT-240

## **Circuit Breaker Finder**

Digital Circuit Breaker Finder

EMC

Voltage Range 120/240V

EN: 61326

For use on Energized Lines

LED Display

Visual/Audible indication

Function identifies specific circuit breakers or fuses with a flashing LED light and audible tone

Identify and troubleshoot energized outlets or in candescent light fixture

Includes Transmitter, Receiver, Battery, and Instructions.

Features

Digital Circuit Breaker Finder

Voltage Range 120/240V

For use on Energized Lines

LED Display

Visual/Audible indication

Function identifies specific circuit breakers or fuses with a flashing LED light and audible tone

Identify and troubleshoot energized outlets or in candescent light fixture

Includes Transmitter, Receiver, Battery, and Instructions.

Size (H x W x D): 192mm x 64mm x 42mm

Weight: 120g

## **Circuit Breaker Finder**

- · Digital Circuit Breaker Finder
- · Voltage Range 120/240V
- For use on Energized Lines
- · LED Display
- Visual/Audible indication
- Function identifies specific circuit breakers or fuses with a flashing LED light and audible tone
- · Identify and troubleshoot energized outlets or in candescent light fixture
- · Includes Transmitter, Receiver, Battery, and Instructions.

Accessories: 9V batteries and clamshell