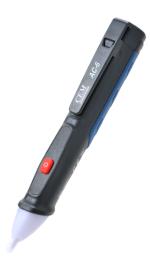

## AC-6/6B/6S

**Non-Contact AC Voltage Detectors** 

## Features:

Easy-to-use just touch the tip to an outlet or cord. When it glows red, you know there is voltage in the line.

Fit in shirt pocket for convenience

All outer surfaces are non-conductive for safety

Detects AC voltage without metallic contact

| Features                              |               |               |       |       |
|---------------------------------------|---------------|---------------|-------|-------|
|                                       |               | AC-6          | AC-6B | AC-6S |
| ACV Non-Contact Detection             |               | *             | *     | *     |
| Operating Range<br>(50Hz/60Hz)        | 24V to1000V   |               |       | *     |
|                                       | 50V to1000V   | *             |       |       |
|                                       | 100V to 1000V |               | *     | *     |
|                                       | 200V to 1000V |               |       |       |
| Voltage Sensitivity detector (Single) |               | *             | *     | Dual  |
| Red LED indicators                    |               | *             | *     | *     |
| Yellow LED indicators                 |               |               |       | *     |
| Green LED indicators                  |               | *             | *     | *     |
| Beeper sounds                         |               | *             | *     | *     |
| Motor Shaking                         |               |               |       |       |
| Flashlight function                   |               | AC-6F         |       |       |
| Auto Power Off                        |               | *             | *     | *     |
| Low battery self test                 |               | *             | *     | *     |
| Power ON/OFF switch                   |               | *             | *     | *     |
| Switchable audible and silent mode    |               | *             | *     | *     |
| Rugged, double molded case            |               | *             | *     | *     |
| CATIV-1000V                           |               | *             | *     | *     |
| Size(H x W x D)mm                     |               | 135 x 19 x 22 |       |       |
| Weight                                |               | 45g           |       |       |