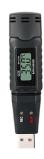

## DT-171T/171E

You can monitor temperature and humidity values efficiently and conveniently for long time periods by using the Datalogger. The readings are saved in the logger and simply read out by your PC with USB interface.

| Features                                                |  |  |
|---------------------------------------------------------|--|--|
| 2000 Counts digital LCD display (171E)                  |  |  |
| Freely selectable measurement cycle from 2sec. to 24h   |  |  |
| Battery life: more than 3 years                         |  |  |
| Display all status information through two LEDs         |  |  |
| Download collected data through USB interface           |  |  |
| Alarm display if user-defined maximum/minimum values is |  |  |
| exceed                                                  |  |  |
| Analysis software used to view graph for logging data   |  |  |

| Specifications    |                   |                                                |  |  |
|-------------------|-------------------|------------------------------------------------|--|--|
|                   | 171E              | 171T                                           |  |  |
| Temp range        | -40 to 70°C       |                                                |  |  |
|                   | -40 to 158°F      |                                                |  |  |
| Temp Accuracy     | ±1°C              |                                                |  |  |
| Humidity range    | 0 to 100%RH       |                                                |  |  |
| Humidity Accuracy | ±3.5%RH           |                                                |  |  |
| Temp K range      |                   | -200 to 1370°C(-328 to 2498°F)                 |  |  |
| Temp K Accuracy   |                   | ±1°C                                           |  |  |
| Memory            | 32000(16000 ea    | 32000(16000 each for temperature and humidity) |  |  |
| Measuring rate    | 2sec. to 24h      | 2sec. to 24h                                   |  |  |
| Battery life      | Typically 3 years | Typically 3 years                              |  |  |
| Analysis software | Windows 98/20     | Windows 98/2000/XP/Vista/7                     |  |  |

Accessories:

3.6V Lithium battery, K-Temp probe(171T), software and clamshell.

Size(HxWxD): 130mm x 30mm x 25mm

Weight: 20g