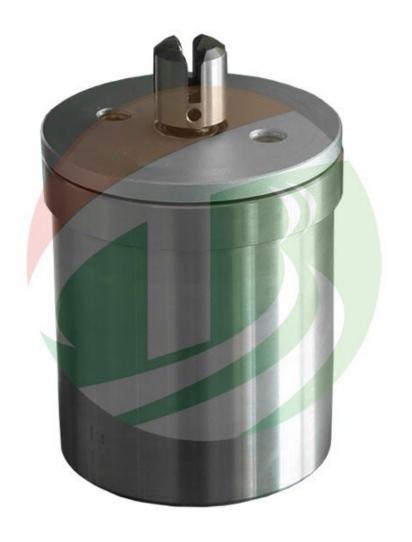

| Model              | Vacuum mixer machineTOB-ZKJB-150                      |
|--------------------|-------------------------------------------------------|
| Voltage Input      | AC220V /AC110V                                        |
| Power              | 150W                                                  |
| Stirring speed     | 0 ~ 320 RPM;the inverter speed control                |
| Vacuum             | ≤-90~-95Kpa                                           |
| Accessories volume | 150 ml stainless steel vacuum drum, can be customized |
| Mixing time        | 0 ~ 9999 minutes (can beset)                          |
| Oscillation mode   | Infinitely adjustable-speed                           |
| Dimensions(L*W*H)  | About 330*310*510mm                                   |
| Weight             | About 20kg                                            |

#### PRODUCT DISPLAY