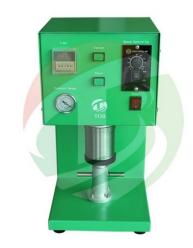

## Small Lab Vacuum Mixer Machine With 150ml Mixer Jar

This vacuum mixer is vacuum mixing,
dispersion efficient equipment, it is
suitable for battery electrode paste and
various ceramic materials mixing, due
to complete the process in vacuum
station, fully implemented without air
bubbles,improve the filling material and
density

# Desk-Top Stepless Speed Small Lab Vacuum Mixer Machine With 150ml Mixer Jar

- 1. This vacuum mixeris vacuum mixing, dispersion efficient equipment, it is suitable for battery electrode paste and various ceramic materials mixing, due to complete the process in vacuum station, fully implemented without air bubbles, improve the filling material and density 2. Mainly feature:
- 2.1.Use soft sealing process, good sealing effect
- 2.2.Mixing motor adopts gearbox frequency adjustment, can adjust vacuum speed according to materials feature.
- 2.3 Double blade design, make rapid mixing paste.
- 2.4. Small overall dimensions, to save space, delicate appearance, simple.

| Model              | Vacuum mixer machineTOB-ZKJB-150                      |
|--------------------|-------------------------------------------------------|
| Voltage Input      | AC220V /AC110V                                        |
| Power              | 150W                                                  |
| Stirring speed     | 0 ~ 320 RPM;the inverter speed control                |
| Vacuum             | ≤-90~-95Kpa                                           |
| Accessories volume | 150 ml stainless steel vacuum drum, can be customized |
| Mixing time        | 0 ~ 9999 minutes (can beset)                          |
| Oscillation mode   | Infinitely adjustable-speed                           |
| Dimensions(L*W*H)  | About 330*310*510mm                                   |
| Weight             | About 20kg                                            |