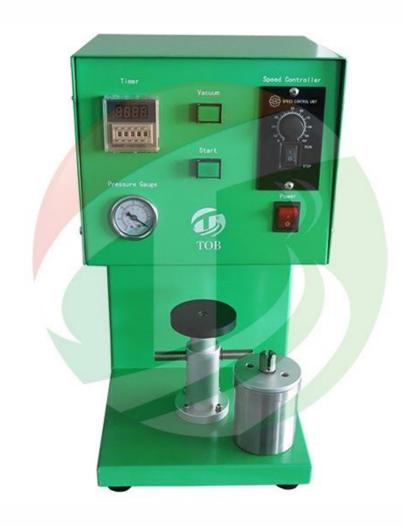

## Small Lab Vacuum Mixer Machine With 150ml Mixer Jar

This vacuum mixer is vacuum mixing,
dispersion efficient equipment, it is
suitable for battery electrode paste and
various ceramic materials mixing, due
to complete the process in vacuum
station, fully implemented without air
bubbles,improve the filling material and
density

# Desk-Top Stepless Speed Small Lab Vacuum Mixer Machine With 150ml Mixer Jar

- 1. This vacuum mixeris vacuum mixing, dispersion efficient equipment, it is suitable for battery electrode paste and various ceramic materials mixing, due to complete the process in vacuum station, fully implemented without air bubbles, improve the filling material and density 2. Mainly feature:
- 2.1.Use soft sealing process, good sealing effect
- 2.2.Mixing motor adopts gearbox frequency adjustment, can adjust vacuum speed according to materials feature.
- 2.3 Double blade design, make rapid mixing paste.
- 2.4. Small overall dimensions, to save space, delicate appearance, simple.

| Model              | Vacuum mixer machineTOB-ZKJB-150                      |
|--------------------|-------------------------------------------------------|
| Voltage Input      | AC220V /AC110V                                        |
| Power              | 150W                                                  |
| Stirring speed     | 0 ~ 320 RPM;the inverter speed control                |
| Vacuum             | ≤-90~-95Kpa                                           |
| Accessories volume | 150 ml stainless steel vacuum drum, can be customized |
| Mixing time        | 0 ~ 9999 minutes (can beset)                          |
| Oscillation mode   | Infinitely adjustable-speed                           |
| Dimensions(L*W*H)  | About 330*310*510mm                                   |
| Weight             | About 20kg                                            |

#### PRODUCT DISPLAY