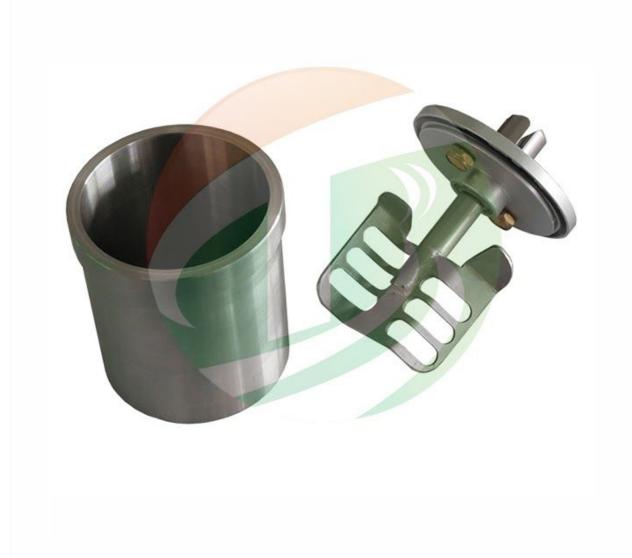

| Model              | Vacuum mixer machineTOB-ZKJB-150                      |
|--------------------|-------------------------------------------------------|
| Voltage Input      | AC220V /AC110V                                        |
| Power              | 150W                                                  |
| Stirring speed     | 0 ~ 320 RPM;the inverter speed control                |
| Vacuum             | ≤-90~-95Kpa                                           |
| Accessories volume | 150 ml stainless steel vacuum drum, can be customized |
| Mixing time        | 0 ~ 9999 minutes (can beset)                          |
| Oscillation mode   | Infinitely adjustable-speed                           |
| Dimensions(L*W*H)  | About 330*310*510mm                                   |
| Weight             | About 20kg                                            |

#### PRODUCT DISPLAY