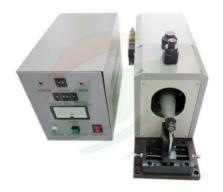

## **Product Detail**

Desk-Top 1500W Ultrasonic Metal Welder, 24KHZ, 110V - 240V For Finished Aluminum Shell Cell Al And Pure Nickel Composite Strip Tab Welding

Q

 The TOB-USW-PC1500 ultrasonic metal welder machine is mainly used for AI can battery AI-Ni composite strip tab welding on AI shell for finished cell with New designed mould.
It can also weld AI can battery AI shell weld tab before battery finished with changing aluminum shell welding mould.

| Model                 | TOB-USW-PC1500                                                   |
|-----------------------|------------------------------------------------------------------|
| Source voltage        | 110V AC or 240V AC 50/60Hz                                       |
| Power                 | 1500W                                                            |
| Warranty              | One Year limited warranty with lifetime support                  |
| Туре                  | Ultrasonic spot welding machine                                  |
| Product dimension     | 450*230*160mm                                                    |
| Control box dimension | 330*190*250mm                                                    |
| Package size          | 600*420*500mm, About 55kg                                        |
| Frequency             | 24KHZ                                                            |
| Welding head material | W6M5Cr4V2 high-speed steel, with six welding points in one head. |
| Working stroke        | 15mm                                                             |
| Welding time          | 0.5-2s                                                           |
| Control mode          | CPU Control                                                      |
| Air supply            | ≥0.5MPa (≥72.5psi)                                               |
| Welding ability       | 1 For copper : 0.15~2+0.15~2mm.                                  |
|                       | 2 For aluminum : 0.2~3+0.2~3mm.                                  |
|                       | 3 For Nickel : 0.1~1.2+0.1~1.2mm.                                |
| Main accessories      | 1 "Welding head"-6pcs, 2 "Connect line"-2pcs, 3"Foot pedal"-1pcs |
|                       | 4 "Power line with customized plug"-1pcs,                        |
|                       | 5 "Gas-pressure meter"-1pcs                                      |