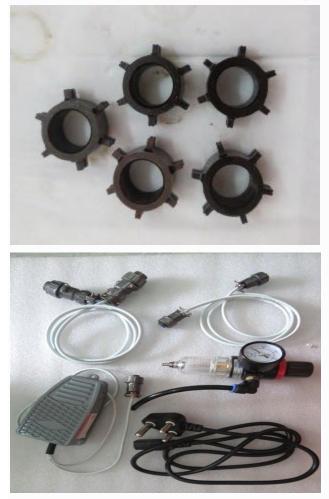

| Model                 | TOB-USW-PC1500                                                   |
|-----------------------|------------------------------------------------------------------|
| Source voltage        | 110V AC or 240V AC 50/60Hz                                       |
| Power                 | 1500W                                                            |
| Warranty              | One Year limited warranty with lifetime support                  |
| Туре                  | Ultrasonic spot welding machine                                  |
| Product dimension     | 450*230*160mm                                                    |
| Control box dimension | 330*190*250mm                                                    |
| Package size          | 600*420*500mm, About 55kg                                        |
| Frequency             | 24KHZ                                                            |
| Welding head material | W6M5Cr4V2 high-speed steel, with six welding points in one head. |
| Working stroke        | 15mm                                                             |
| Welding time          | 0.5-2s                                                           |
| Control mode          | CPU Control                                                      |
| Air supply            | ≥0.5MPa (≥72.5psi)                                               |
| Welding ability       | 1 For copper : 0.15~2+0.15~2mm.                                  |
|                       | 2 For aluminum : 0.2~3+0.2~3mm.                                  |
|                       | 3 For Nickel : 0.1~1.2+0.1~1.2mm.                                |
| Main accessories      | 1 "Welding head"-6pcs, 2 "Connect line"-2pcs, 3"Foot pedal"-1pcs |
|                       | 4 "Power line with customized plug"-1pcs,                        |
|                       | 5 "Gas-pressure meter"-1pcs                                      |