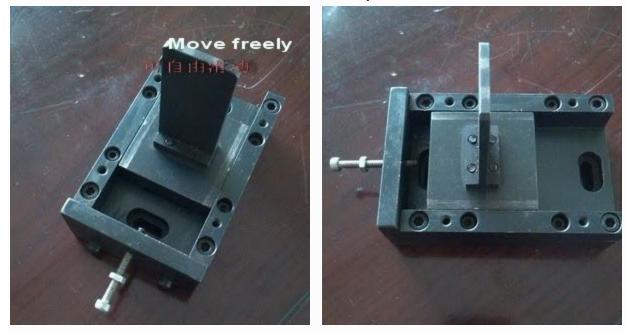

Weld head area can be customized according to customer's requirements

Weld mould is suitable for almost all kinds for mobile phone batteries