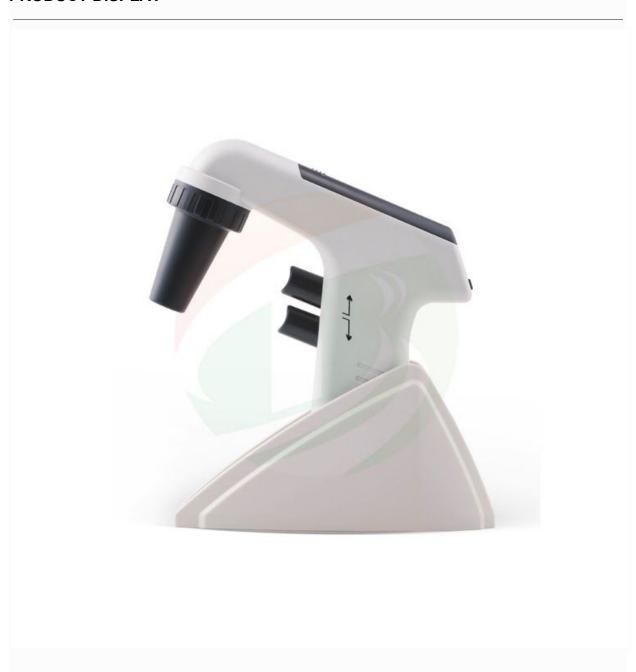

## **Product Detail**

#### **SPECIFICATIONS**

- Compatible with most ofthe plastic and glass pipettes from 0.1 -100mL
- Eight speeds of selection for aspiration and dispensing different liquids
- Large LCD display showing low battery warning and speed settings
- Enables single-handed operation with minimum effort
- · Light and ergonomic design providing easy usability
- High capacity Li-ion battery enable long runtime of operation
- Powerful pump fills a 25mL pipette in<5 seconds
- 0.45µm replaceable hydrophobic filter
- Rechargeable during use