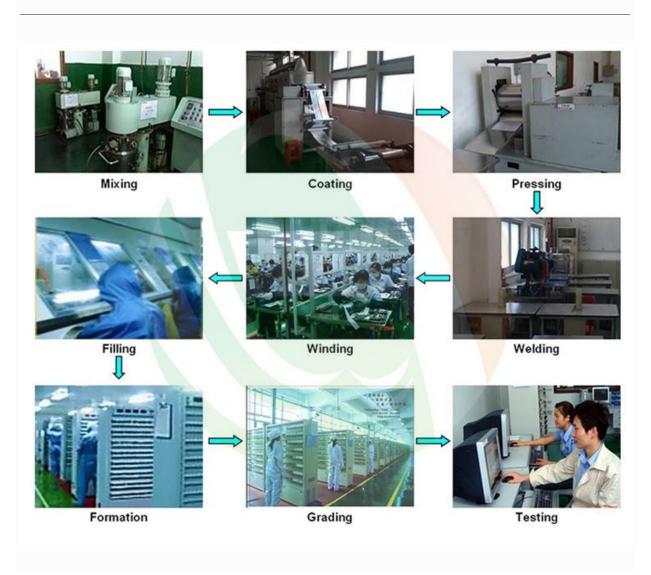

## **Semi-auto Aluminum Shell Battery Pilot Line**

## **SPECIFICATIONS**

Professional, Advanced Aluminum Shell Battery production line solutions. A "Turn Key" "One-Stop" solution and service supplier for you.

Part of Semi-auto Aluminum Shell Battery Production Line Equipment: