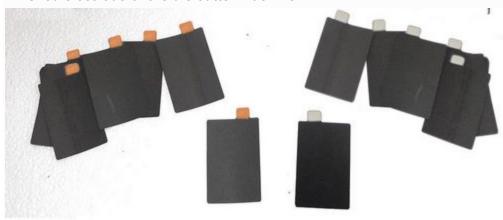

e into cell shape electrode automatically.

1 Roll electrode feeding automatically, controlled by Photoelectric switch

2 Adopt laser module to get high efficiency and accuracy

| Model                 | TOB-04-350-DC   |
|-----------------------|-----------------|
| Source voltage        | AC 220V, 50HZ   |
| Power                 | 4.2KW           |
| Air compression       | 0.6-07MPa       |
| Suitable battery size | ≤350*200mm      |
| Max electrode width   | 360mm           |
| Cutter die height     | 23.8mm          |
| Accuracy of struggle  | 0.1mm           |
| Capacity              | 40-60times/min  |
| Dimension             | 2800*1400*900mm |
| Weight                | 2500kg          |
|                       |                 |

## Finished electrode of the die cutter machine