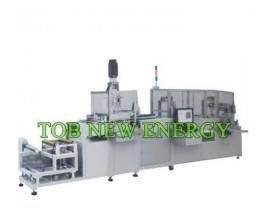

# Automatic Die Cutting / Punching Machine For Anode And Cathode Electrode

- Item No.:TOB-04-350-DC
- Order(Moq):1set
- Payment:L/C,T/T,Western Union,
   Paypal
- Product Origin:China
- Shipping Port:XIAMEN
- Lead Time:7days

## **Product Detail**

**Automatic Die Cutting / Punching Machine For Anode and Cathode Electrode for Stacking Pouch Cell** 

## **SPECIFICATIONS**

This machine is used for make the roll electrode into cell shape electrode automatically.

1 Roll electrode feeding automatically, controlled by Photoelectric switch

2 Adopt laser module to get high efficiency and accuracy

| Model                 | TOB-04-350-DC   |
|-----------------------|-----------------|
| Source voltage        | AC 220V, 50HZ   |
| Power                 | 4.2KW           |
| Air compression       | 0.6-07MPa       |
| Suitable battery size | ≤350*200mm      |
| Max electrode width   | 360mm           |
| Cutter die height     | 23.8mm          |
| Accuracy of struggle  | 0.1mm           |
| Capacity              | 40-60times/min  |
| Dimension             | 2800*1400*900mm |
| Weight                | 2500kg          |
|                       |                 |