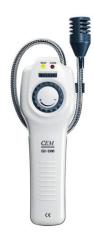

## GD-3300

Combustible Gas Leak Detector 16 inch Gooseneck detector is easy to measure the hard-reached areas. Highly sensitive and reliable Easy to Use: One-hand operation with thumb controlled tick adjust knob. Tick accelerates when sensor tip approaches leak. Use in contaminated Environments: Eliminates background gas concentration with fully adjustable tick rate. Pinpoint small Leaks: Detects all combustible gas leaks even tiny leaks.

## **Combustible Gas Leak Detector**

16" inch Gooseneck detector is easy to measure the hard-reached areas.

Highly sensitive and reliable

Pinpoint small Leaks: Detects all combustible gas leaks even tiny leaks.