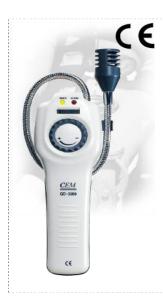

## GD-3300

Combustible Gas Leak Detector 16 inch Gooseneck detector is easy to measure the hard-reached areas. Highly sensitive and reliable Easy to Use: One-hand operation with thumb controlled tick adjust knob. Tick accelerates when sensor tip approaches leak. Use in contaminated Environments: Eliminates background gas concentration with fully adjustable tick rate. Pinpoint small Leaks: Detects all combustible gas leaks even tiny leaks.

## **Combustible Gas Leak Detector**

16" inch Gooseneck detector is easy to measure the hard-reached areas.

Highly sensitive and reliable

Pinpoint small Leaks: Detects all combustible gas leaks even tiny leaks.