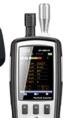

## GD-3300

Combustible Gas Leak Detector 16 inch Gooseneck detector is easy to measure the hard-reached areas. Highly sensitive and reliable Easy to Use: One-hand operation with thumb controlled tick adjust knob. Tick accelerates when sensor tip approaches leak. Use in contaminated Environments: Eliminates background gas concentration with fully adjustable tick rate. Pinpoint small Leaks: Detects all combustible gas leaks even tiny leaks.

## **Combustible Gas Leak Detector**

16" inch Gooseneck detector is easy to measure the hard-reached areas.

Highly sensitive and reliable

Pinpoint small Leaks: Detects all combustible gas leaks even tiny leaks.