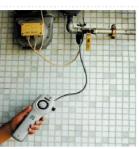

## GD-3300

Combustible Gas Leak Detector 16 inch Gooseneck detector is easy to measure the hard-reached areas. Highly sensitive and reliable Easy to Use: One-hand operation with thumb controlled tick adjust knob. Tick accelerates when sensor tip approaches leak. Use in contaminated Environments: Eliminates background gas concentration with fully adjustable tick rate. Pinpoint small Leaks: Detects all combustible gas leaks even tiny leaks.

## **Combustible Gas Leak Detector**

16" inch Gooseneck detector is easy to measure the hard-reached areas.

Highly sensitive and reliable

Pinpoint small Leaks: Detects all combustible gas leaks even tiny leaks.