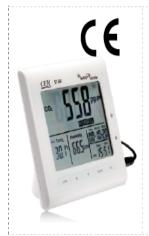

## **Desktop Indoor Air Quality CO2 Monitors**

Checks for Carbon Dioxide (CO2) concentrations with Max/Min value recall function NDIR (non-dispersive infrared) CO2 sensor

Indoor Air Quality displayed in ppm with Good (380 to 420ppm), Normal (<1000ppm), Poor(>1000ppm) indication

Visible and Audible CO2 warning alarm

Displays Year, Month, Date, and Time

Automatic Baseline Calibration (minimum CO2 level over 7.5 days) or manual calibration in fresh air

802D Desktop Indoor Air Quality CO2 Monitor with datalogger memory 32000 points. 802W Desktop Indoor Air Quality CO2 includes wireless