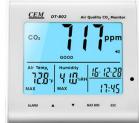

## DT-802/802D/802W

Desktop Indoor Air Quality CO2 Monitors Checks for Carbon Dioxide (CO2) concentrations with Max/Min value recall function NDIR (nondispersive infrared) CO2 sensor Indoor Air Quality displayed in ppm with Good (380 to 420ppm), Normal (<1000ppm), Poor(>1000ppm) indication Visible and Audible CO2 warning alarm Displays Year, Month, Date, and Time Automatic Baseline Calibration (minimum CO2 level over 7.5 days) or manual calibration in fresh air 802D Desktop Indoor Air Quality CO2 Monitor with datalogger memory 32000 points. 802W Desktop Indoor Air Quality CO2 includes wireless.

Features

Checks for Carbon Dioxide (CO2) concentrations with Max/Min value recall function

NDIR (non-dispersive infrared) CO2 sensor

Indoor Air Quality displayed in ppm with Good (380 to 420ppm), Normal (<1000ppm), Poor(>1000ppm) indication

Visible and Audible CO2 warning alarm

Displays Year, Month, Date, and Time

Automatic Baseline Calibration (minimum CO2 level over 7.5 days) or manual calibration in fresh air

802D Desktop Indoor Air Quality CO2 Monitor with datalogger memory 32000 points.

802W Desktop Indoor Air Quality CO2 includes wireless

| Specification |                        |            |                                                   |
|---------------|------------------------|------------|---------------------------------------------------|
| Function      | Range                  | Resolution | Accuracy                                          |
| CO2           | 0-9999ppm              | 1ppm       | ±75ppm(0-2000ppm)/±8%(2000-<br>9999ppm)           |
| Temperature   | -5 to 50°C/23 to 122°F | 0.1°C/°F   | ±1°C/1.8°F                                        |
| Humidity      | 0.1 to 90.0%RH         | 0.1%RH     | ±3%RH(25°C/30 to 99%RH)<br>±4%RH(25°C/0 to 30%RH) |