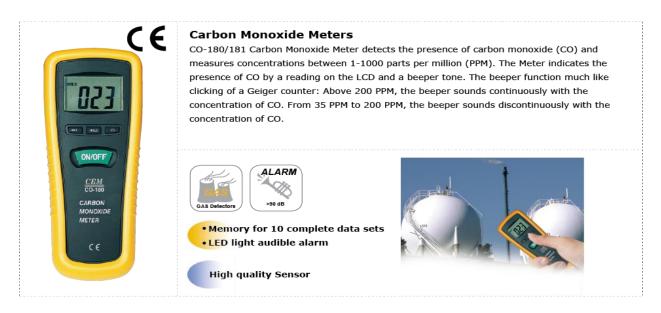

## CO-180/181

Carbon Monoxide Meters CO-180/181
Carbon Monoxide Meter detects the presence of carbon monoxide (CO) and measures concentrations between 1-1000 parts per million (PPM). The Meter indicates the presence of CO by a reading on the LCD and a beeper tone. The beeper function much like clicking of a Geiger counter: Above 200 PPM, the beeper sounds continuously with the concentration of CO. From 35 PPM to 200 PPM, the beeper sounds discontinuously with the concentration of CO.

| Features                                      | CO-180 | CO-181 |
|-----------------------------------------------|--------|--------|
| Digital LCD Display                           | *      | *      |
| Auto zero                                     | *      |        |
| Auto/manual zero                              | *      | *      |
| Memory for 10 complete data sets              |        | *      |
| Record mode                                   |        | *      |
| LED light audible alarm                       |        | *      |
| High Accuracy, quick response                 | *      | *      |
| Pocket size and easy to use                   | *      | *      |
| Fast sampling                                 | *      | *      |
| Max Hold                                      | *      | *      |
| Data Hold                                     | *      |        |
| Auto Power Off                                | *      | *      |
| Above 200 PPM, the beeper sounds continuously | *      | *      |