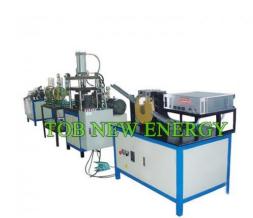

#### **SPECIFICATIONS**

**Functional overview** 

The production line is set automatically into the positive case, the negative case, the pole piece, the diaphragm,

liquid injection, positive and negative combinations, fill pressure, sealing as one of the fully automated production lines.

According to the user's process requirements, development, and manufacturing sections of semi-automatic production lines.