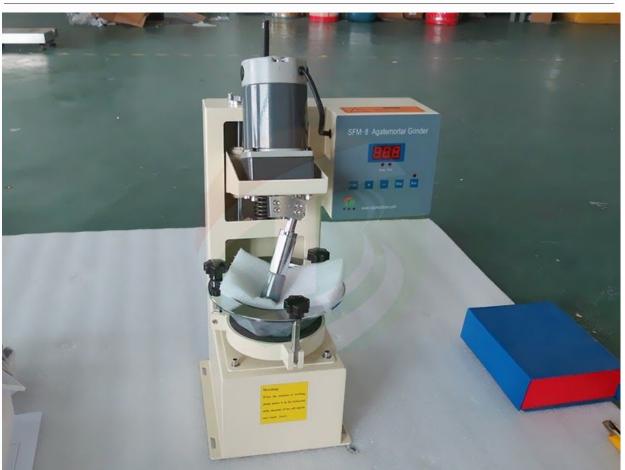

Dimension                 | 240mm(L) x 240mm(W) x 500mm(H) or 9.4" x 9.4" x 19.7"                                                                       |
| Net Weight                | 15kg                                                                                                                        |
| Warranty                  | One year limited warranty with lifetime technical support                                                                   |
| Compliance                | CE, TUV, UL, CSA certified in power supply  Machine is safe 24VDC input, which can be used without any safety certification |
| Application note          | This compact automatic grinder can be put into a glove box via air-lock port and operate under inert gas                    |

### PRODUCT DISPLAY









# **PACKING**