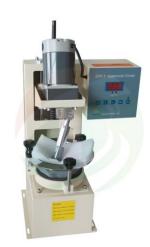

#### Automatic Desktop Grinder Machine

#### Automatic Desktop Grinder Machine

- Brand:TOB NEW ENERGY
- Item No.:TOB-SFM-8
- Order(Moq):1set
- Payment:L/C,T/T,Western Union, Paypal
- Product Origin:China
- Shipping Port:XIAMEN
- Lead Time:7days

## **Product Detail**

**Automatic Desktop Grinder Machine with Agate Mortar And Pestle For** Lab Research

#### **SPECIFICATIONS**

TOB-SFM-8 is designed for grinding & mixing small batch of chemical and compound automatically for R&D laboratory. Its mortar and height adjustable pestle are designed for efficient, easy, and uniform grinding. The mortar can be taken off easily for cleaning. It is an excellent tool for preparing various ceramic materials in research lab so as to save labor. Grinding time can be set using the automated controller.