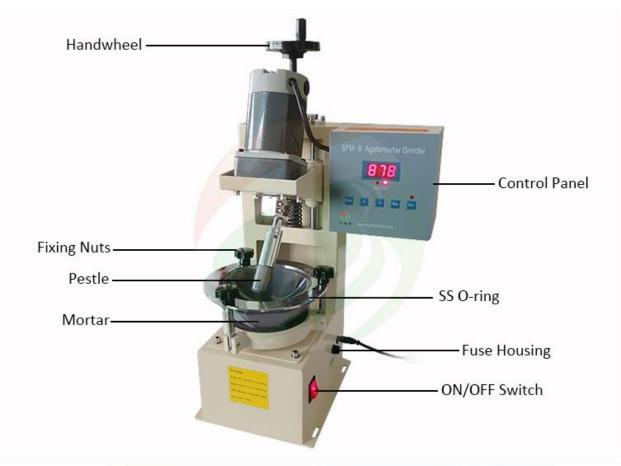

nsion                 | 240mm(L) x 240mm(W) x 500mm(H) or 9.4" x 9.4" x 19.7"                                                                       |
| Net Weight                | 15kg                                                                                                                        |
| Warranty                  | One year limited warranty with lifetime technical support                                                                   |
| Compliance                | CE, TUV, UL, CSA certified in power supply  Machine is safe 24VDC input, which can be used without any safety certification |
| Application note          | This compact automatic grinder can be put into a glove box via air-lock port and operate under inert gas                    |

### PRODUCT DISPLAY









# **PACKING**