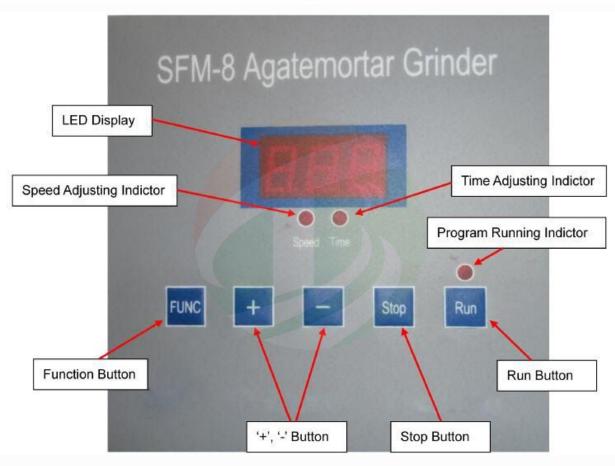

#### **SPECIFICATIONS**

TOB-SFM-8 is designed for grinding & mixing small batch of chemical and compound automatically for R&D laboratory. Its mortar and height adjustable pestle are designed for efficient, easy, and uniform grinding. The mortar can be taken off easily for cleaning. It is an excellent tool for preparing various ceramic materials in research lab so as to save labor. Grinding time can be set using the automated controller. Minimum granularity can be as small as microns even nanometers.

| Working Voltage           | Input: 24V DC                                                                                                               |
|---------------------------|-----------------------------------------------------------------------------------------------------------------------------|
|                           | 110- 240V AC to 24V DC power adapter is included                                                                            |
|                           | Power adapor is UL , TUV, CSA and CE approval for worldwide use.                                                            |
| Max. Power<br>Consumption | 150W                                                                                                                        |
| Grinding Bowl             | Agate Mortar & Agate Head Pestle included                                                                                   |
|                           | Mortar Dimensions: Ø120mm x 34mm Dia.                                                                                       |
| Grinding Speed & Pressure | Mortar: 0 - 10rpm  Pestle: 0 - 80rpm adjustable                                                                             |
|                           | Grinding pressure is adjustable by spring                                                                                   |
| Dimension                 | 240mm(L) x 240mm(W) x 500mm(H) or 9.4" x 9.4" x 19.7"                                                                       |
| Net Weight                | 15kg                                                                                                                        |
| Warranty                  | One year limited warranty with lifetime technical support                                                                   |
| Compliance                | CE, TUV, UL, CSA certified in power supply  Machine is safe 24VDC input, which can be used without any safety certification |
| Application note          | This compact automatic grinder can be put into a glove box via air-lock port and operate under inert gas                    |