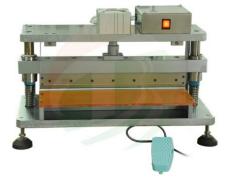

## Product Detail

Manual Cutting Machine For Lithium Polymer Battery Pouch Edge Cutting Machine

1 Battery edge cutting machine is mainly used for lithium polymer battery pouch edge trimming before edge folding.

2 It can also be used for aluminum laminated film pouch trimming after pouch forming process

3 TOB-P-QB System manual cutting machine has a adjustable cutting width for 2-8mm, with cutting length 200mm, 300mm or customized requirement, It is mainly used for lithium polymer battery research and production line.

| Model               | TOB-P-QB30                                      |
|---------------------|-------------------------------------------------|
| Voltage supply      | AC110V/220V, 50/60HZ                            |
| Power               | 500w                                            |
| Warranty            | One year limited warranty with lifetime support |
| Edge cutting length | 300mm                                           |
| Margin width        | 2.5-8mm                                         |
| Air supply          | 0.6-0.8MPa                                      |
| Weight              | 40kg                                            |