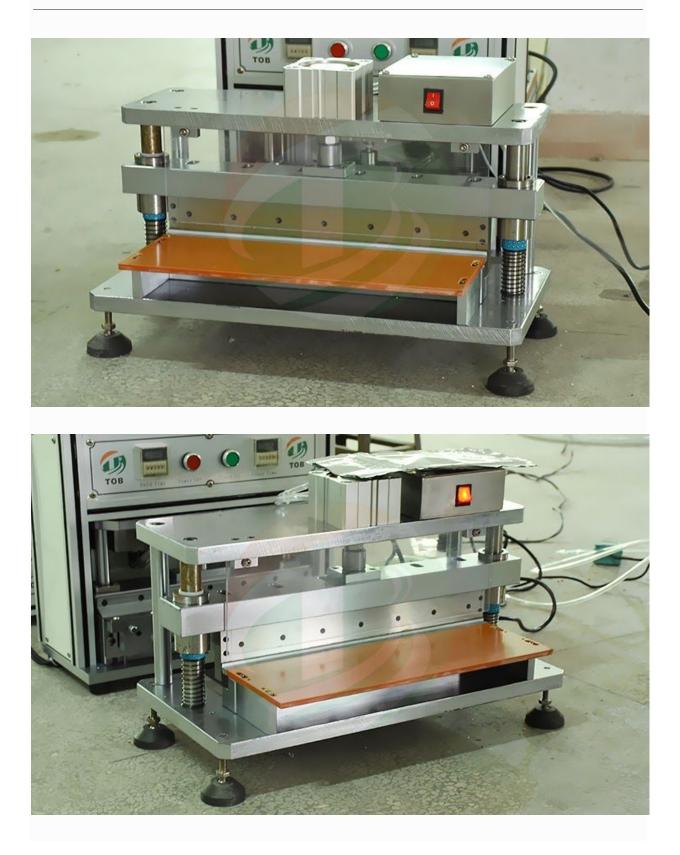

## Product Detail

Manual Cutting Machine For Lithium Polymer Battery Pouch Edge Cutting Machine

1 Battery edge cutting machine is mainly used for lithium polymer battery pouch edge trimming before edge folding.

2 It can also be used for aluminum laminated film pouch trimming after pouch forming process

3 TOB-P-QB System manual cutting machine has a adjustable cutting width for 2-8mm, with cutting length 200mm, 300mm or customized requirement, It is mainly used for lithium polymer battery research and production line.

| Model               | TOB-P-QB30                                      |
|---------------------|-------------------------------------------------|
| Voltage supply      | AC110V/220V, 50/60HZ                            |
| Power               | 500w                                            |
| Warranty            | One year limited warranty with lifetime support |
| Edge cutting length | 300mm                                           |
| Margin width        | 2.5-8mm                                         |
| Air supply          | 0.6-0.8MPa                                      |
| Weight              | 40kg                                            |