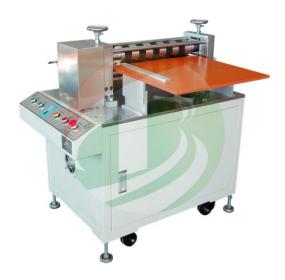

## SPECIFICATIONS

1 TOB-FT-500 Battery electrode slitting machine is a semi-automatic slitting machine for preparing electrode of cylinder batteries and prismatic batteries in R&D laboratories and production line.

2 The slitting machine can slit electrode with width up to 500mm, and with finished slitting width from 20mm to 500mm with different model cutter blade.

3 This equipment is suitable for rechargeable lithium batteries cathode and anode electrode of the longitudinal cutting, the electrode of the base material can be aluminum foil and copper foil, sliced edge tidy, high dimensional accuracy, no burr, it is an important equipment in plate processing.

| Model              | Battery Electrode Slitting Machine TOB-FT-500  |
|--------------------|------------------------------------------------|
| Source voltage     | AC 110V-220V, Customized, 50HZ                 |
| Power              | 800W                                           |
| Warranty           | One year limited warranty and lifetime support |
| Slitting mode      | Single knife hobbing                           |
| Knife type         | Upper and lower round knife                    |
| Slitting width     | 20-500mm                                       |
| Slitting thickness | 100-300um                                      |
| Hob diameter       | Φ80 mm                                         |
| Slitting speed     | 10m/min, Adjustable                            |
| Dimension(L*W*H)   | 610*610*1100mm                                 |
| Weight             | 200kg                                          |
|                    |                                                |