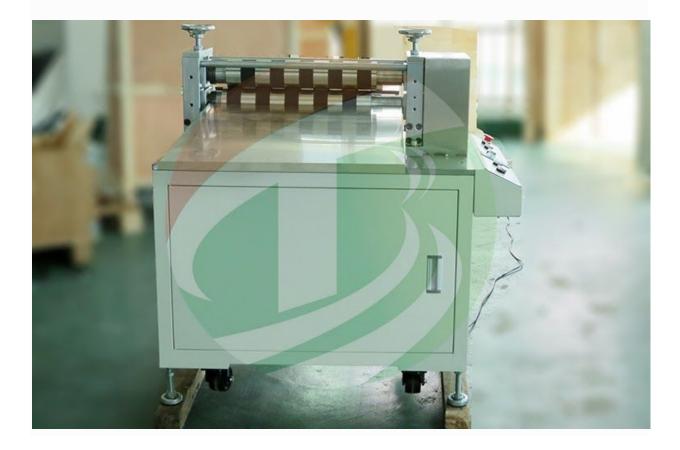

## SPECIFICATIONS

1 TOB-FT-500 Battery electrode slitting machine is a semi-automatic slitting machine for preparing electrode of cylinder batteries and prismatic batteries in R&D laboratories and production line.

2 The slitting machine can slit electrode with width up to 500mm, and with finished slitting width from 20mm to 500mm with different model cutter blade.

3 This equipment is suitable for rechargeable lithium batteries cathode and anode electrode of the longitudinal cutting, the electrode of the base material can be aluminum foil and copper foil, sliced edge tidy, high dimensional accuracy, no burr, it is an important equipment in plate processing.

| Model              | Battery Electrode Slitting Machine TOB-FT-500  |
|--------------------|------------------------------------------------|
| Source voltage     | AC 110V-220V, Customized, 50HZ                 |
| Power              | 800W                                           |
| Warranty           | One year limited warranty and lifetime support |
| Slitting mode      | Single knife hobbing                           |
| Knife type         | Upper and lower round knife                    |
| Slitting width     | 20-500mm                                       |
| Slitting thickness | 100-300um                                      |
| Hob diameter       | Φ80 mm                                         |
| Slitting speed     | 10m/min, Adjustable                            |
| Dimension(L*W*H)   | 610*610*1100mm                                 |
| Weight             | 200kg                                          |
|                    |                                                |