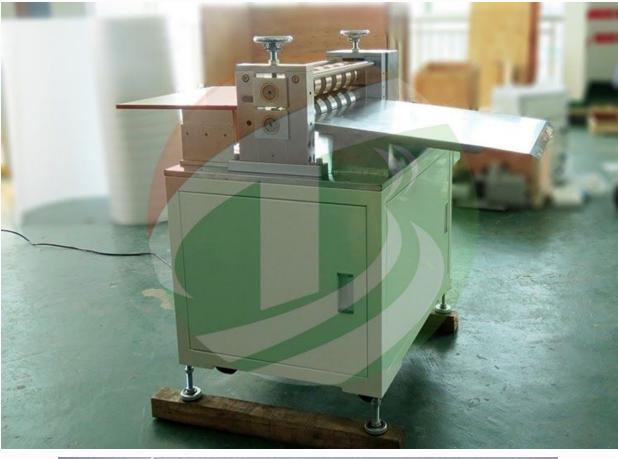

## SPECIFICATIONS

1 TOB-FT-500 Battery electrode slitting machine is a semi-automatic slitting machine for preparing electrode of cylinder batteries and prismatic batteries in R&D laboratories and production line.

2 The slitting machine can slit electrode with width up to 500mm, and with finished slitting width from 20mm to 500mm with different model cutter blade.

3 This equipment is suitable for rechargeable lithium batteries cathode and anode electrode of the longitudinal cutting, the electrode of the base material can be aluminum foil and copper foil, sliced edge tidy, high dimensional accuracy, no burr, it is an important equipment in plate processing.

| Model              | Battery Electrode Slitting Machine TOB-FT-500  |
|--------------------|------------------------------------------------|
| Source voltage     | AC 110V-220V, Customized, 50HZ                 |
| Power              | 800W                                           |
| Warranty           | One year limited warranty and lifetime support |
| Slitting mode      | Single knife hobbing                           |
| Knife type         | Upper and lower round knife                    |
| Slitting width     | 20-500mm                                       |
| Slitting thickness | 100-300um                                      |
| Hob diameter       | Φ80 mm                                         |
| Slitting speed     | 10m/min, Adjustable                            |
| Dimension(L*W*H)   | 610*610*1100mm                                 |
| Weight             | 200kg                                          |
|                    |                                                |