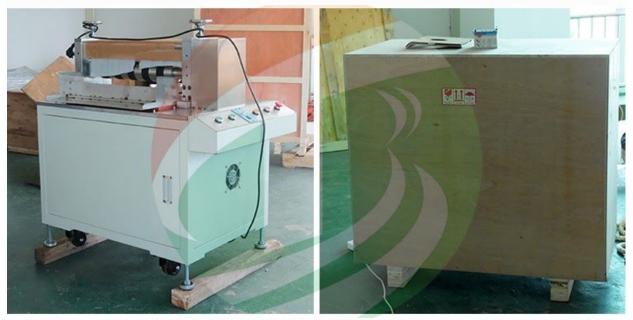

|
| Warranty           | One year limited warranty and lifetime support |
| Slitting mode      | Single knife hobbing                           |
| Knife type         | Upper and lower round knife                    |
| Slitting width     | 20-500mm                                       |
| Slitting thickness | 100-300um                                      |
| Hob diameter       | Φ80 mm                                         |
| Slitting speed     | 10m/min, Adjustable                            |
| Dimension(L*W*H)   | 610*610*1100mm                                 |
| Weight             | 200kg                                          |
|                    |                                                |

## PRODUCT DISPLAY









BATTERY ELECTRODE SLITTING PROCESS



PACKAGE