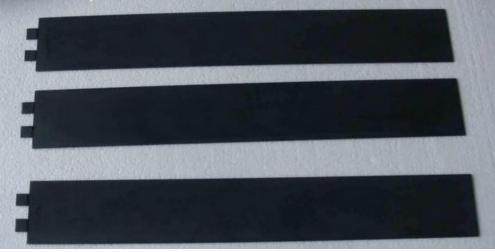

2 The slitting machine can slit electrode with width up to 500mm, and with finished slitting width from 20mm to 500mm with different model cutter blade.

3 This equipment is suitable for rechargeable lithium batteries cathode and anode electrode of the longitudinal cutting, the electrode of the base material can be aluminum foil and copper foil, sliced edge tidy, high dimensional accuracy, no burr, it is an important equipment in plate processing.

## PRODUCT DISPLAY

BATTERY ELECTRODE SLITTING PROCESS

PACKAGE