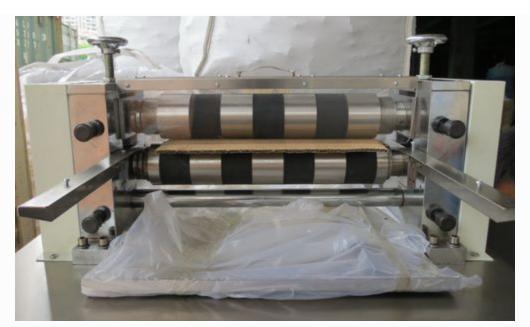

## SPECIFICATIONS

1 TOB-FT-500 Battery electrode slitting machine is a semi-automatic slitting machine for preparing electrode of cylinder batteries and prismatic batteries in R&D laboratories and production line.

2 The slitting machine can slit electrode with width up to 500mm, and with finished slitting width from 20mm to 500mm with different model cutter blade.

3 This equipment is suitable for rechargeable lithium batteries cathode and anode electrode of the longitudinal cutting, the electrode of the base material can be aluminum foil and copper foil, sliced edge tidy, high dimensional accuracy, no burr, it is an important equipment in plate processing.

| Model              | Battery Electrode Slitting Machine TOB-FT-500  |
|--------------------|------------------------------------------------|
| Source voltage     | AC 110V-220V, Customized, 50HZ                 |
| Power              | 800W                                           |
| Warranty           | One year limited warranty and lifetime support |
| Slitting mode      | Single knife hobbing                           |
| Knife type         | Upper and lower round knife                    |
| Slitting width     | 20-500mm                                       |
| Slitting thickness | 100-300um                                      |
| Hob diameter       | Φ80 mm                                         |
| Slitting speed     | 10m/min, Adjustable                            |
| Dimension(L*W*H)   | 610*610*1100mm                                 |
| Weight             | 200kg                                          |
|                    |                                                |