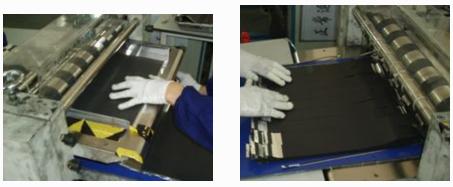

|
| Warranty           | One year limited warranty and lifetime support |
| Slitting mode      | Single knife hobbing                           |
| Knife type         | Upper and lower round knife                    |
| Slitting width     | 20-500mm                                       |
| Slitting thickness | 100-300um                                      |
| Hob diameter       | Φ80 mm                                         |
| Slitting speed     | 10m/min, Adjustable                            |
| Dimension(L*W*H)   | 610*610*1100mm                                 |
| Weight             | 200kg                                          |
|                    |                                                |

## PRODUCT DISPLAY









BATTERY ELECTRODE SLITTING PROCESS



PACKAGE