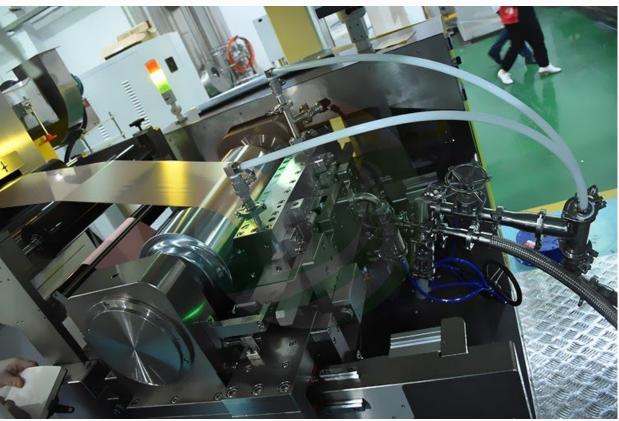

cobaltate, ternary, lithium manganate, lithium nickel cobalt manganese oxide, oily or aqueous negative carbon graphite, lithium titanate and the like;
- 3. Using the fully automatic PID closed-loop tension control system, the tension control accuracy can reach ±1N level;
- 4. Imported standard parts such as Omron PLC control system and high-precision servo motor ensure high consistency and stability of the coated product in terms of areal density and size. The proportion of imported standard parts to the standard parts of the whole machine is as high as 85%.
- 5. With high-speed coating, high precision, high consistency, it is the preferred coating equipment for power batteries.
- 6. The extrusion coating machine aslo can be customized by your requirements.

### **PRODUCT DISPLAY**













## **PACKING**