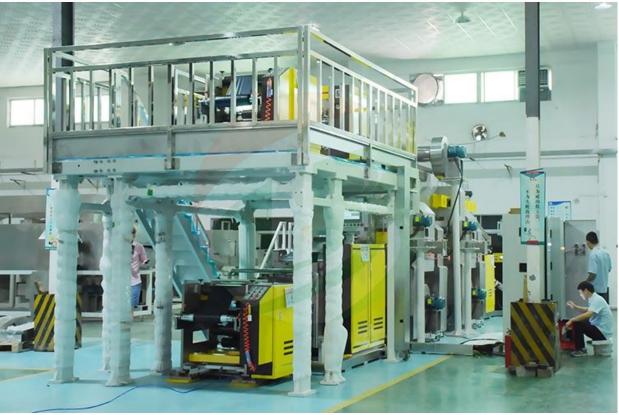

ium cobaltate, ternary, lithium manganate, lithium nickel cobalt manganese oxide, oily or aqueous negative carbon graphite, lithium titanate and the like;
- 3. Using the fully automatic PID closed-loop tension control system, the tension control accuracy can reach ±1N level;
- 4. Imported standard parts such as Omron PLC control system and high-precision servo motor ensure high consistency and stability of the coated product in terms of areal density and size. The proportion of imported standard parts to the standard parts of the whole machine is as high as 85%.
- 5. With high-speed coating, high precision, high consistency, it is the preferred coating equipment for power batteries.
- 6. The extrusion coating machine aslo can be customized by your requirements.

### **PRODUCT DISPLAY**













## **PACKING**