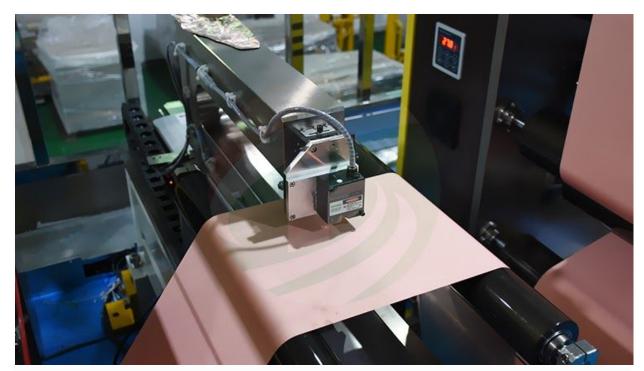

baltate, ternary, lithium manganate, lithium nickel cobalt manganese oxide, oily or aqueous negative carbon graphite, lithium titanate and the like;
- 3. Using the fully automatic PID closed-loop tension control system, the tension control accuracy can reach ±1N level;
- 4. Imported standard parts such as Omron PLC control system and high-precision servo motor ensure high consistency and stability of the coated product in terms of areal density and size. The proportion of imported standard parts to the standard parts of the whole machine is as high as 85%.
- 5. With high-speed coating, high precision, high consistency, it is the preferred coating equipment for power batteries.
- 6. The extrusion coating machine aslo can be customized by your requirements.

### **PRODUCT DISPLAY**













## **PACKING**