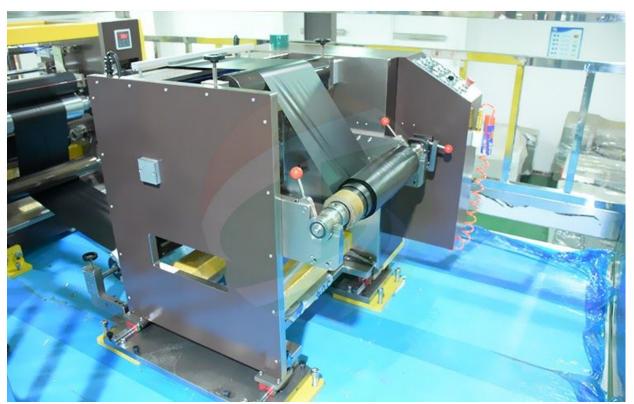

m cobaltate, ternary, lithium manganate, lithium nickel cobalt manganese oxide, oily or aqueous negative carbon graphite, lithium titanate and the like;
- 3. Using the fully automatic PID closed-loop tension control system, the tension control accuracy can reach ±1N level;
- 4. Imported standard parts such as Omron PLC control system and high-precision servo motor ensure high consistency and stability of the coated product in terms of areal density and size. The proportion of imported standard parts to the standard parts of the whole machine is as high as 85%.
- 5. With high-speed coating, high precision, high consistency, it is the preferred coating equipment for power batteries.
- 6. The extrusion coating machine aslo can be customized by your requirements.

### **PRODUCT DISPLAY**













## **PACKING**