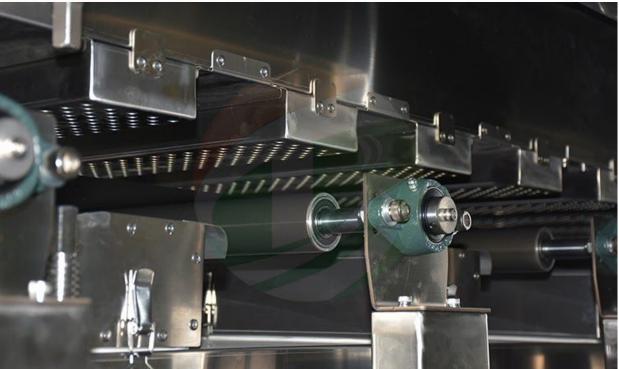

ltate, ternary, lithium manganate, lithium nickel cobalt manganese oxide, oily or aqueous negative carbon graphite, lithium titanate and the like;
- 3. Using the fully automatic PID closed-loop tension control system, the tension control accuracy can reach ±1N level;
- 4. Imported standard parts such as Omron PLC control system and high-precision servo motor ensure high consistency and stability of the coated product in terms of areal density and size. The proportion of imported standard parts to the standard parts of the whole machine is as high as 85%.
- 5. With high-speed coating, high precision, high consistency, it is the preferred coating equipment for power batteries.
- 6. The extrusion coating machine aslo can be customized by your requirements.

### **PRODUCT DISPLAY**













## **PACKING**