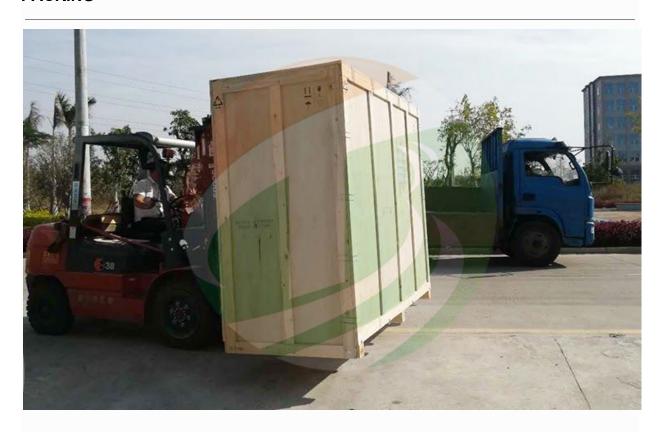

thium manganate, lithium nickel cobalt manganese oxide, oily or aqueous negative carbon graphite, lithium titanate and the like;
- 3. Using the fully automatic PID closed-loop tension control system, the tension control accuracy can reach ±1N level;
- 4. Imported standard parts such as Omron PLC control system and high-precision servo motor ensure high consistency and stability of the coated product in terms of areal density and size. The proportion of imported standard parts to the standard parts of the whole machine is as high as 85%.
- 5. With high-speed coating, high precision, high consistency, it is the preferred coating equipment for power batteries.
- 6. The extrusion coating machine aslo can be customized by your requirements.

### **PRODUCT DISPLAY**













## **PACKING**