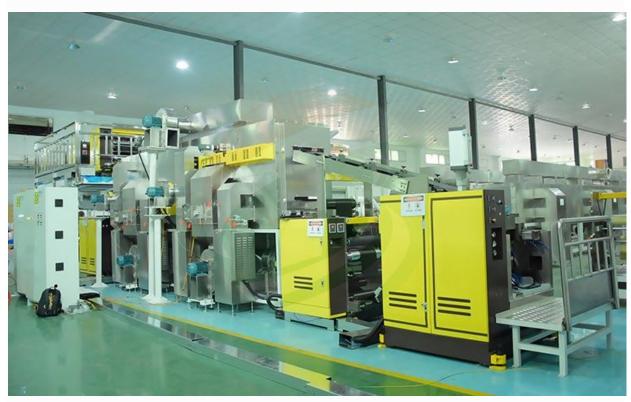

thium cobaltate, ternary, lithium manganate, lithium nickel cobalt manganese oxide, oily or aqueous negative carbon graphite, lithium titanate and the like;
- 3. Using the fully automatic PID closed-loop tension control system, the tension control accuracy can reach ±1N level;
- 4. Imported standard parts such as Omron PLC control system and high-precision servo motor ensure high consistency and stability of the coated product in terms of areal density and size. The proportion of imported standard parts to the standard parts of the whole machine is as high as 85%.
- 5. With high-speed coating, high precision, high consistency, it is the preferred coating equipment for power batteries.
- 6. The extrusion coating machine aslo can be customized by your requirements.

### **PRODUCT DISPLAY**













## **PACKING**