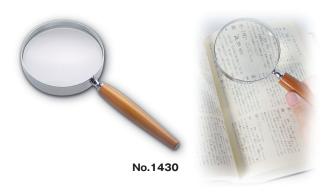

# **WOOD HANDLE MAGNIFIER**

#### **FEATURES**

- Scratch resistant glass lens
- Check edge of knife, use to examine many small parts
- Lens : Glass

| Order No. | Model No. | Lens<br>Diameter<br>(mm) | Magnifi-<br>cation | Length<br>(mm) | Weight |
|-----------|-----------|--------------------------|--------------------|----------------|--------|
| 011264    | No.1430   | 75                       | 2.5 x              | 185            | 129g   |
| 011265    | No.1450   | 100                      | 2 x                | 235            | 256g   |