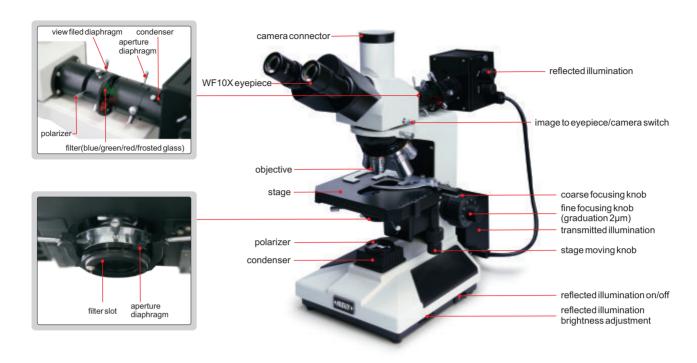

## METALLURGICAL MICROSCOPE CODE ISM-M600\*

- For metallurgical analysis and high magnification observation
- Reflected and transmitted illumination can work at the same time
- Objectives 40X, 60X are spring type

## **SPECIFICATION**

| Eyepiece(wide field)       | 10X(view field: Ø18mm)                                                   |       |       |       |        |  |
|----------------------------|--------------------------------------------------------------------------|-------|-------|-------|--------|--|
| Objective(plan achromatic) | 5X                                                                       | 10X   | 20X   | 40X   | 60X    |  |
| Numerical aperture         | 0.12                                                                     | 0.25  | 0.40  | 0.60  | 0.75   |  |
| Working distance           | 18.4mm                                                                   | 8.8mm | 8.6mm | 3.7mm | 1.34mm |  |
|                            | double layer with sample clamp                                           |       |       |       |        |  |
| Stage                      | size: 160×140mm                                                          |       |       |       |        |  |
|                            | travel: 75×50mm(graduation: 0.1mm)                                       |       |       |       |        |  |
| Pupil distance             | 53-75mm(adjustable)                                                      |       |       |       |        |  |
| Diopteradjustment          | ±5 diopter(one eyepiece)                                                 |       |       |       |        |  |
| Illumination               | reflected and transmitted: 6V/20W halogen lamp, brightness is adjustable |       |       |       |        |  |
| Dimension(L×W×H)           | 450×300×350mm                                                            |       |       |       |        |  |
| Weight                     | 11kg                                                                     |       |       |       |        |  |

## STANDARD DELIVERY

| Main unit                        | 1рс         |
|----------------------------------|-------------|
| Anti-dust cover                  | 1pc         |
| Filter(blue/green/frosted glass) | 1pc of each |