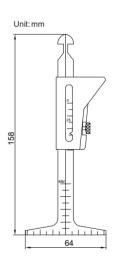

## PIPE WELDING GAUGE

## ■ Made of stainless steel

| Code   | Measurement                                       | Range             | Graduation  | Accuracy |
|--------|---------------------------------------------------|-------------------|-------------|----------|
| 4839-1 | bevel on end preparation                          | 37.5°             | _           | ±1°      |
|        | pipe wall thickness                               | 0-45mm (0-1-3/4") | 1mm (1/16") | ±0.5mm   |
|        | internal misalignment                             | 0-35mm (0-1-3/8") | 1mm (1/32") | ±0.5mm   |
|        | fit-up gap                                        | 1.6mm, 2.4mm      | _           | ±0.1mm   |
|        | crown height                                      | 0-35mm (0-1-3/8") | 1mm (1/32") | ±0.5mm   |
|        | distance between two marking lines of socket weld | 0-60mm (0-2-3/8") | 1mm (1/16") | ±0.5mm   |
|        | fillet weld length                                | 0-30mm (0-1-1/4") | 1mm (1/16") | ±0.5mm   |
|        | fillet weld height                                | 0-35mm (0-1-3/8") | 1mm (1/32") | ±0.5mm   |