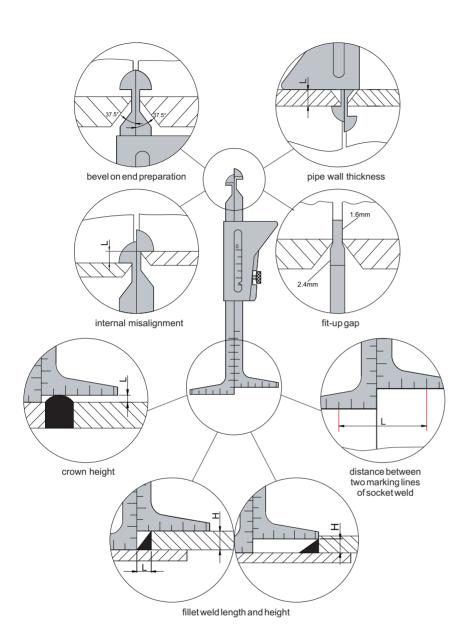

## ■ Made of stainless steel

| Code   | Measurement                                       | Range             | Graduation  | Accuracy |
|--------|---------------------------------------------------|-------------------|-------------|----------|
| 4839-1 | bevel on end preparation                          | 37.5°             | _           | ±1°      |
|        | pipe wall thickness                               | 0-45mm (0-1-3/4") | 1mm (1/16") | ±0.5mm   |
|        | internal misalignment                             | 0-35mm (0-1-3/8") | 1mm (1/32") | ±0.5mm   |
|        | fit-up gap                                        | 1.6mm, 2.4mm      | _           | ±0.1mm   |
|        | crown height                                      | 0-35mm (0-1-3/8") | 1mm (1/32") | ±0.5mm   |
|        | distance between two marking lines of socket weld | 0-60mm (0-2-3/8") | 1mm (1/16") | ±0.5mm   |
|        | fillet weld length                                | 0-30mm (0-1-1/4") | 1mm (1/16") | ±0.5mm   |
|        | fillet weld height                                | 0-35mm (0-1-3/8") | 1mm (1/32") | ±0.5mm   |