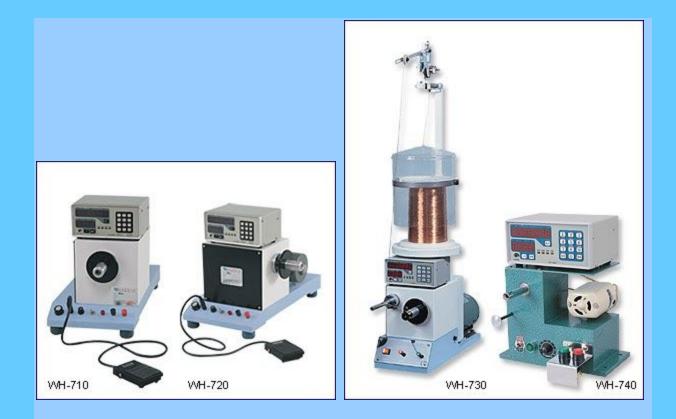

WH-710 / WH-720 / WH-730 / WH740 MANUAL SPREAD COIL WINDING MACHINE

Manual spread coil winding machine is manual spreading winding machine. It sets simply and operates easily. It is a high efficiency and convenient winding machine.

- Use electronic controller, easy for program-setting handing.
- Set winding direction for each step independently.
- Set brake time for each step.
- More convenience by using foot-switch.
- Easy to use VR-switch to adjust the speed of machine.

## Specification:

| MODEL              | WH-710                           | WH-720             | WH-730             | WH-740          |
|--------------------|----------------------------------|--------------------|--------------------|-----------------|
| WORKING<br>SPINDLE | 1                                | 1                  | 1                  | 1               |
| WIRE SIZE          | 0.03~2.0mm                       | 0.03~2.0mm         | 0.03~1.2mm         | 0.03~0.5mm      |
| MAIN MOTOR         | 1/8 HP DC<br>Motor               | 1/8 HP DC<br>Motor | 1/8 HP DC<br>Motor | Sewing<br>Motor |
| MAX. SPEED         | 5000rpm                          | 5000rpm            | 6000rpm            | 5000rpm         |
| MEMORY             | 99 Steps                         |                    |                    |                 |
| POWER<br>SOURCE    | AC220V/110V <u>+</u> 10%,50/60Hz |                    |                    |                 |

| DIMENSION<br>(CM) | 25x55x34 | 34x49x34 | 20x70x113 | 25x37x30 |
|-------------------|----------|----------|-----------|----------|
| NET WEIGHT        | 15       | 15       | 27        | 8        |