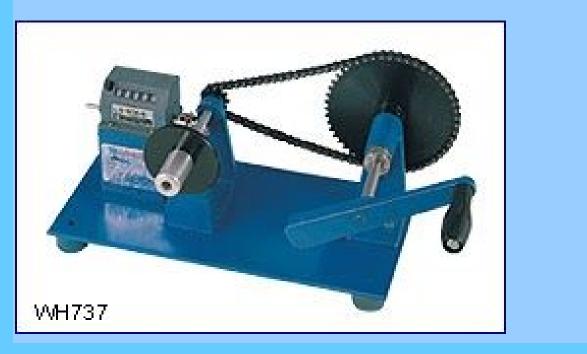

| MODEL          | WH-737        |
|----------------|---------------|
| DESCRIPTION    | Manual Winder |
| DIMENSION (CM) | 45X28X25      |
| NET WEIGHT     | 10kgs         |

BACK