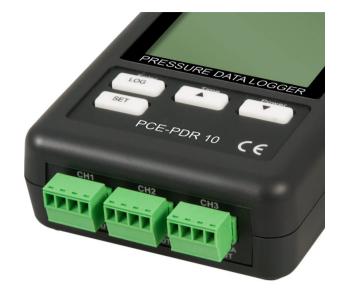

The pressure data logger PCE-PDR 10 is a display for measuring pressure. Up to three pressure sensors can be connected to this pressure data logger and synchronously read out and logged. Thanks to the  $4 ext{ ... } 20$ -mA input signal, many different pressure sensors can be connected. Thanks to the advanced memory interval, measured values can only be stored after a change of  $\pm$  10 digits by the pressure data logger. As a result, constant and superfluous measured values are filtered by the pressure data logger. This saves a lot of storage space.

With the stand, the pressure data logger can be positioned freely at a workstation. Due to the included wall mounting set, the pressure data logger can also be fixed to a wall.

- ▶ 4 ... 20-mA measuring signal
- ► Intelligent storage system
- ▶ Connection to a PC via RS232
- ▶ Wall mounting for permanent installation
- ▶ SD card slot for up to 16GB
- ▶ Measurement of three pressure sensors simultaneously
- ▶ Terminal connection
- ▶ Stand for use at a workplace
- Sensors optional!