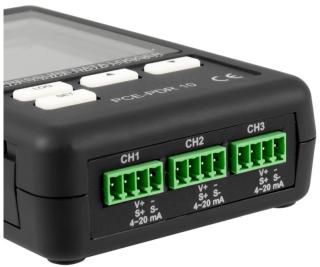

The pressure data logger PCE-PDR 10 is a display for measuring pressure. Up to three pressure sensors can be connected to this pressure data logger and synchronously read out and logged. Thanks to the  $4 ext{ ... } 20$ -mA input signal, many different pressure sensors can be connected. Thanks to the advanced memory interval, measured values can only be stored after a change of  $\pm$  10 digits by the pressure data logger. As a result, constant and superfluous measured values are filtered by the pressure data logger. This saves a lot of storage space.

With the stand, the pressure data logger can be positioned freely at a workstation. Due to the included wall mounting set, the pressure data logger can also be fixed to a wall.

- ▶ 4 ... 20-mA measuring signal
- ► Intelligent storage system
- ▶ Connection to a PC via RS232
- ▶ Wall mounting for permanent installation
- ▶ SD card slot for up to 16GB
- ▶ Measurement of three pressure sensors simultaneously
- ▶ Terminal connection
- ▶ Stand for use at a workplace
- Sensors optional!

## **Specifications**

Measuring range  $4 \dots 20$ -mA, linear Measurement accuracy  $\pm (0.5\% + 2d)$ 

Measuring rate 1 s

LC display 60 x 50 mm

Save interval 5, 10, 30, 60, 120, 300, 600, car

(In the storage interval "Auto", the measured value is only saved after a change of