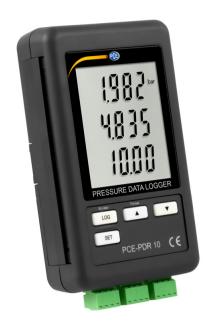

The pressure data logger PCE-PDR 10 is a display for measuring pressure. Up to three pressure sensors can be connected to this pressure data logger and synchronously read out and logged. Thanks to the  $4 ext{ ... } 20$ -mA input signal, many different pressure sensors can be connected. Thanks to the advanced memory interval, measured values can only be stored after a change of  $\pm$  10 digits by the pressure data logger. As a result, constant and superfluous measured values are filtered by the pressure data logger. This saves a lot of storage space.

With the stand, the pressure data logger can be positioned freely at a workstation. Due to the included wall mounting set, the pressure data logger can also be fixed to a wall.

- ▶ 4 ... 20-mA measuring signal
- ► Intelligent storage system
- ▶ Connection to a PC via RS232
- ▶ Wall mounting for permanent installation
- ▶ SD card slot for up to 16GB
- ▶ Measurement of three pressure sensors simultaneously
- ▶ Terminal connection
- ▶ Stand for use at a workplace
- Sensors optional!

## **Specifications**

Measuring range  $4 \dots 20$ -mA, linear Measurement accuracy  $\pm (0.5\% + 2d)$ 

Measuring rate 1 s

LC display 60 x 50 mm

Save interval 5, 10, 30, 60, 120, 300, 600, car

(In the storage interval "Auto", the measured value is only saved after a change of