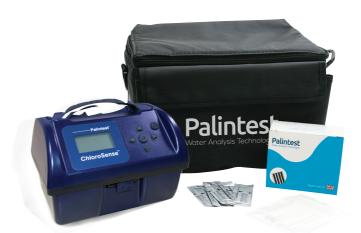

| Product                      | Code  | Contents                                                                                                                                                                      |
|------------------------------|-------|-------------------------------------------------------------------------------------------------------------------------------------------------------------------------------|
| ChloroSense kit              | CS100 | ChloroSense instrument, USB cable, 100 chlorine sensors including calibration chip, sample bottle, check standards, and instructions. Supplied in a protective shoulder case. |
| Replacement sensors (100/pk) | CS110 | Chlorine sensors (free and total) (100/pk)                                                                                                                                    |
| Replacement sensors (500/pk) | CS150 | Chlorine sensors (free and total) (500/pk)                                                                                                                                    |