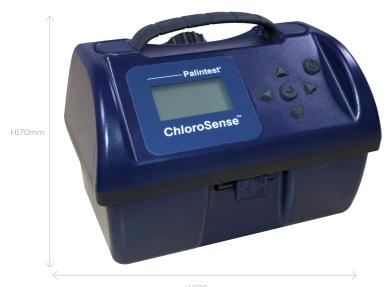

## ChloroSense

The simplest, portable method for accurate measurement of free and total chlorine - with USEPA approval.

## This instrument can test for the following:

The revolutionary ChloroSense boasts unique sensor technology - developed specifically for measuring free and total chlorine. Designed for field analysis, the instrument is portable, waterproof and battery powered.

Ideal for drinking water and food processing plants, the ChloroSense is free from glassware, and uses no reagents. The simple measurement technique and integrated data log means users can make critical water quality decisions with confidence.

## Simple measurement process - with minimal training required.

Insert sensor

Close lid

**Technical Specification** 

| Measuring System          | Chronoamperometry                                             |  |
|---------------------------|---------------------------------------------------------------|--|
| Range                     | 0 - 10 mg/L free chlorine<br>0 - 100 mg/L total chlorine      |  |
| Optimum Temperature       | 5 - 25°C                                                      |  |
| Display                   | High clarity LCD with backlight                               |  |
| User Interface            | English, French, Spanish, German and Italian language options |  |
| Connectivity              | USB-B                                                         |  |
| Data Storage              | 500 results including date, time, test ID and sample ID       |  |
| Size (W x L x H) & Weight | 170 x 126 x 116mm, 975g (including batteries)                 |  |
| Power Supply              | 4 x AA batteries                                              |  |
|                           |                                                               |  |