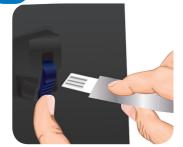

## Simple measurement process - with minimal training required.

Insert sensor

Close lid

**Technical Specification** 

| Measuring System          | Chronoamperometry                                             |  |
|---------------------------|---------------------------------------------------------------|--|
| Range                     | 0 - 10 mg/L free chlorine<br>0 - 100 mg/L total chlorine      |  |
| Optimum Temperature       | 5 - 25°C                                                      |  |
| Display                   | High clarity LCD with backlight                               |  |
| User Interface            | English, French, Spanish, German and Italian language options |  |
| Connectivity              | USB-B                                                         |  |
| Data Storage              | 500 results including date, time, test ID and sample ID       |  |
| Size (W x L x H) & Weight | 170 x 126 x 116mm, 975g (including batteries)                 |  |
| Power Supply              | 4 x AA batteries                                              |  |
|                           |                                                               |  |