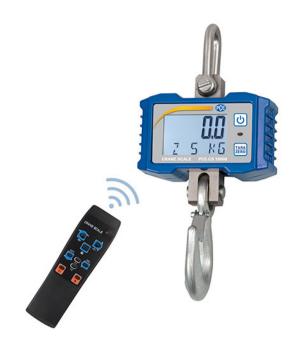

## Hanging Scales PCE-CS 1000N

## Light hanging scales for in-house use / Summing function / Hold function/ Gross - Net Weighing / Freely adjustable weighing unit / Weighing ranges up to 1,000 kg

The hanging scales PCE-CS 1000N are compact, mobile crane scales for in-house applications. The robust aluminum housing of these hanging scales allows weighing in even the harshest industrial environments. The hanging scales are operated with three commercially available 1.5 V AA batteries, which allow a continual operating time of approx. 65 hours. The display of the hanging scales are a backlit LCD display with a digit height of 20 mm.

- ► Crane scales up to 1 t
- Measuring deviation of max. 1% possible
- ► Summing function
- Gross/net weighing
- ▶ Freely adjustable measuring unit, e.g. M³, etc.
- ▶ LCD display with 20 mm digits
- ▶ Battery operation up to 65 hours
- Compact dimensions
- ► Linear calibration possible
- Including hook / shackle and remote control