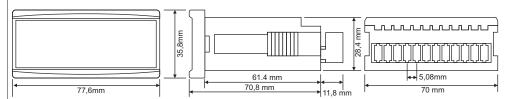

switches on when the power is on. You can see voltages between L2-N. L3-N, L1-L2, L2-L3 and L1-L3 by pressing the button on the panel. Related Led will switch on refer to the voltage displayed.

Frequencymeter display frequency between phase-neutral or phase-phase comes to the inputs when power is on.

Switch off the device and release from connections. Clean the trunk of device with a swab. Don't use any conductor or chemical might damage the device. Make sure device works after cleaning.

#### Warnings

Please use the device according to the manual.

Don't use the device in wet.

Include a switch and circuit breaker in the assembly.

Put the switch and circuit breaker nearby the device, operator can reach easily.

Mark the switch and circuit breaker as releasing connection for device.



# Dimensions for DJ-V36 / DJ-F36

# Dimensions for DJ-V72 / DJ-F72 / DJ-V72S



#### Dimensions for DJ-V96 / DJ-F96 / DJ-V96S





48 mm

# **Tecnical Specifications:**

Operating Voltage(Un):.....140V - 270V AC

Operating Frequency.....:50/60 Hz.

Operating Power.....<6VA

Operating Temperature.....-20°C.....+55°C

Frequency Measurement Range.: 1 - 400Hz (15V - 500V AC / DJ-FXX)

Voltage Measurement Range.....: 0V - 500V AC(DJ-VXX ve DJ-VXXS)

Measurement Precision....:±%1

Display......20mm(96),14mm(72, 36) ve 9mm(48) display

Connection Type......Plug-in terminal

Cable Diameter.....1,5mm²

Weight...... Max. 220gr.

46x46mm(48) and 31mmx72mm(36)

Protection Class..... Front panel IP 41, Body IP 00

Mounting.....Panel front mounted

Operating Altitude.....<a><2000meter</a>

Contacts: w