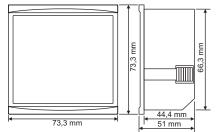

2, L2-L3 and L1-L3 by pressing the button on the panel. Related Led will switch on refer to the voltage displayed.

Frequencymeter display frequency between phase-neutral or phase-phase comes to the inputs when power is on.

Switch off the device and release from connections. Clean the trunk of device with a swab. Don't use any conductor or chemical might damage the device. Make sure device works after cleaning.

#### Warnings

Please use the device according to the manual.

Don't use the device in wet.

Include a switch and circuit breaker in the assembly.

Put the switch and circuit breaker nearby the device, operator can reach easily.

Mark the switch and circuit breaker as releasing connection for device.



# Dimensions for DJ-V36 / DJ-F36

# Dimensions for DJ-V72 / DJ-F72 / DJ-V72S



#### Dimensions for DJ-V96 / DJ-F96 / DJ-V96S





48 mm

# **Tecnical Specifications:**

Operating Voltage(Un):.....140V - 270V AC

Operating Frequency.....:50/60 Hz.

Operating Power.....<6VA

Operating Temperature.....-20°C.....+55°C

Frequency Measurement Range.: 1 - 400Hz (15V - 500V AC / DJ-FXX)

Voltage Measurement Range.....: 0V - 500V AC(DJ-VXX ve DJ-VXXS)

Measurement Precision....:±%1

Display......20mm(96),14mm(72, 36) ve 9mm(48) display

Connection Type......Plug-in terminal

Cable Diameter.....1,5mm²

Weight...... Max. 220gr.

46x46mm(48) and 31mmx72mm(36)

Protection Class..... Front panel IP 41, Body IP 00

Mounting.....Panel front mounted

Operating Altitude.....<a><2000meter</a>

Contacts: www.tense.com.tr info@tense.com.tr



75.5 mm