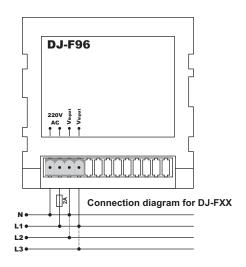

### **Usage of Device and Working Principle**

Make the connections according to the diagram.

Voltmeter display the voltage comes to inputs when power is on. Input can be connected by phase-neutral or phase-phase.

Selective Voltmeter display voltage between L1-N and L1 led switches on when the power is on. You can see voltages between L2-N. L3-N, L1-L2, L2-L3 and L1-L3 by pressing the button on the panel. Related Led will switch on refer to the voltage displayed.

Frequencymeter display frequency between phase-neutral or phase-phase comes to the inputs when power is on.

Switch off the device and release from connections. Clean the trunk of device with a swab. Don't use any conductor or chemical might damage the device. Make sure device works after cleaning.