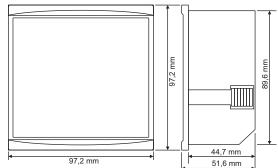

panel. Related Led will switch on refer to the voltage displayed.

Frequencymeter display frequency between phase-neutral or phase-phase comes to the inputs when power is on.

Switch off the device and release from connections. Clean the trunk of device with a swab. Don't use any conductor or chemical might damage the device. Make sure device works after cleaning.

#### Warnings

Please use the device according to the manual.

Don't use the device in wet.

Include a switch and circuit breaker in the assembly.

Put the switch and circuit breaker nearby the device, operator can reach easily.

Mark the switch and circuit breaker as releasing connection for device.



# Dimensions for DJ-V36 / DJ-F36

# Dimensions for DJ-V72 / DJ-F72 / DJ-V72S



#### Dimensions for DJ-V96 / DJ-F96 / DJ-V96S





48 mm

# **Tecnical Specifications:**

Operating Voltage(Un):.....140V - 270V AC

Operating Frequency.....:50/60 Hz.

Operating Power.....<6VA

Operating Temperature.....-20°C.....+55°C

Frequency Measurement Range.: 1 - 400Hz (15V - 500V AC / DJ-FXX)

Voltage Measurement Range.....: 0V - 500V AC(DJ-VXX ve DJ-VXXS)

Measurement Precision....:±%1

Display......20mm(96),14mm(72, 36) ve 9mm(48) display

Connection Type......Plug-in terminal

Cable Diameter.....1,5mm²

Weight...... Max. 220gr.

46x46mm(48) and 31mmx72mm(36)

Protection Class..... Front panel IP 41, Body IP 00

Mounting.....Panel front mounted

Operating Altitude.....<a><2000meter</a>

Contacts: www.tense.com.tr info@tense.com.tr



75.5 mm