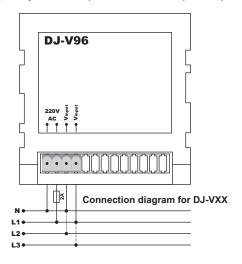

### **Usage of Device and Working Principle**

Make the connections according to the diagram.

Voltmeter display the voltage comes to inputs when power is on. Input can be connected by phase-neutral or phase-phase.

Selective Voltmeter display voltage between L1-N and L1 led switches on when the power is on. You can see voltages between L2-N. L3-N, L1-L2, L2-L3 and L1-L3 by pressing the button on the panel. Related Led will switch on refer to the voltage displayed.

Frequencymeter display frequency between phase-neutral or phase-phase comes to the inputs when power is on.

Switch off the device and release from connections. Clean the trunk of device with a swab. Don't use any conductor or chemical might damage the device. Make sure device works after cleaning.