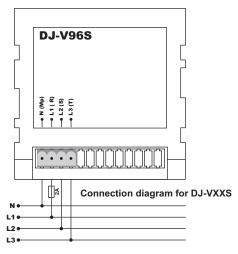

### **Usage of Device and Working Principle**

Make the connections according to the diagram.

Voltmeter display the voltage comes to inputs when power is on. Input can be connected by phase-neutral or phase-phase.

Selective Voltmeter display voltage between L1-N and L1 led switches on when the power is on. You can see voltages between L2-N. L3-N, L1-L2, L2-L3 and L1-L3 by pressing the button on the panel. Related Led will switch on refer to the voltage displayed.

Frequencymeter display frequency between phase-neutral or phase-phase comes to the inputs when power is on.

Switch off the device and release from connections. Clean the trunk of device with a swab. Don't use any conductor or chemical might damage the device. Make sure device works after cleaning.