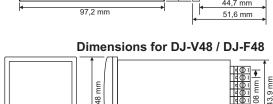

nel. Related Led will switch on refer to the voltage displayed.

Frequencymeter display frequency between phase-neutral or phase-phase comes to the inputs when power is on.

Switch off the device and release from connections. Clean the trunk of device with a swab. Don't use any conductor or chemical might damage the device. Make sure device works after cleaning.

#### Warnings

Please use the device according to the manual.

Don't use the device in wet.

Include a switch and circuit breaker in the assembly.

Put the switch and circuit breaker nearby the device, operator can reach easily.

Mark the switch and circuit breaker as releasing connection for device.



# Dimensions for DJ-V36 / DJ-F36

# Dimensions for DJ-V72 / DJ-F72 / DJ-V72S



#### Dimensions for DJ-V96 / DJ-F96 / DJ-V96S





48 mm

# **Tecnical Specifications:**

Operating Voltage(Un):.....140V - 270V AC

Operating Frequency.....:50/60 Hz.

Operating Power.....<6VA

Operating Temperature.....-20°C.....+55°C

Frequency Measurement Range.: 1 - 400Hz (15V - 500V AC / DJ-FXX)

Voltage Measurement Range.....: 0V - 500V AC(DJ-VXX ve DJ-VXXS)

Measurement Precision....:±%1

Display......20mm(96),14mm(72, 36) ve 9mm(48) display

Connection Type......Plug-in terminal

Cable Diameter.....1,5mm²

Weight...... Max. 220gr.

46x46mm(48) and 31mmx72mm(36)

Protection Class..... Front panel IP 41, Body IP 00

Mounting.....Panel front mounted

Operating Altitude.....<a><2000meter</a>

Contacts: www.tense.com.tr info@tense.com.tr



75.5 mm