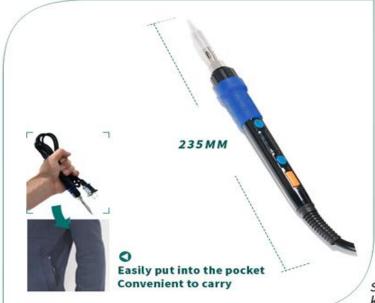

and light weight.

3. With the digital temperature calculation function, soldering iron hibernation function. Celsius/Fahrenheit display conversion function.

4. Adapting the high precise LED display screen with the special design, the display mode is very clear and beautiful.

5The soldering iron temperature range is 90-480°C, 90°C low temperature used for carving, like wood carvings and so on need low temperature place.

### **Product display:**



# Portable & Constant Temperature & Digital Display Electric Soldering Iron

- · Switching power supply technology, safe and reliable
- 90~480°C temperature widely using zone
- · Intelligent sleep, environmental protection and energy saving
- · Digital temperature correction function
- · Fahrenheit / Celsius two temperature display modes









Small size ,light weight, convenient to carry, keep it and go to repair

## **PID Microcomputer temperature control**

Constant temperature stability, increasing temperature quickly, control temperature accurately





If the temperature sensor is automatically aware of the temperature below the set temperature, the heating core will output a part of the power for intelligent warming, energy efficient and efficient maintenance of the soldering iron set temperature





Example: the sleep time is adjusted to 20 minutes, electric iron without using for more than 20 minutes, then automatically cooled to 90 °C, into the dormant state, effectively avoid the tip of the empty consumption

## The digital temperature correction

When the measured temperature and the actual temperature deviation