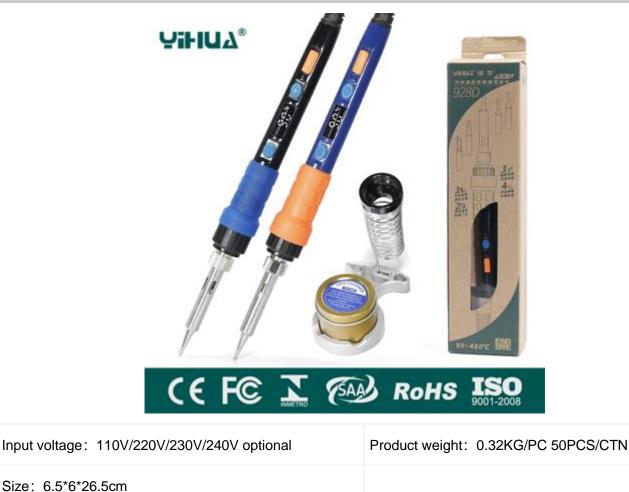

#### YIHUA928D ESD Thermostatic soldering iron soldering station

### **Product display:**

# Portable & Constant Temperature & Digital Display Electric Soldering Iron

- · Switching power supply technology, safe and reliable
- 90~480°C temperature widely using zone
- · Intelligent sleep, environmental protection and energy saving
- · Digital temperature correction function
- · Fahrenheit / Celsius two temperature display modes

Small size ,light weight, convenient to carry, keep it and go to repair