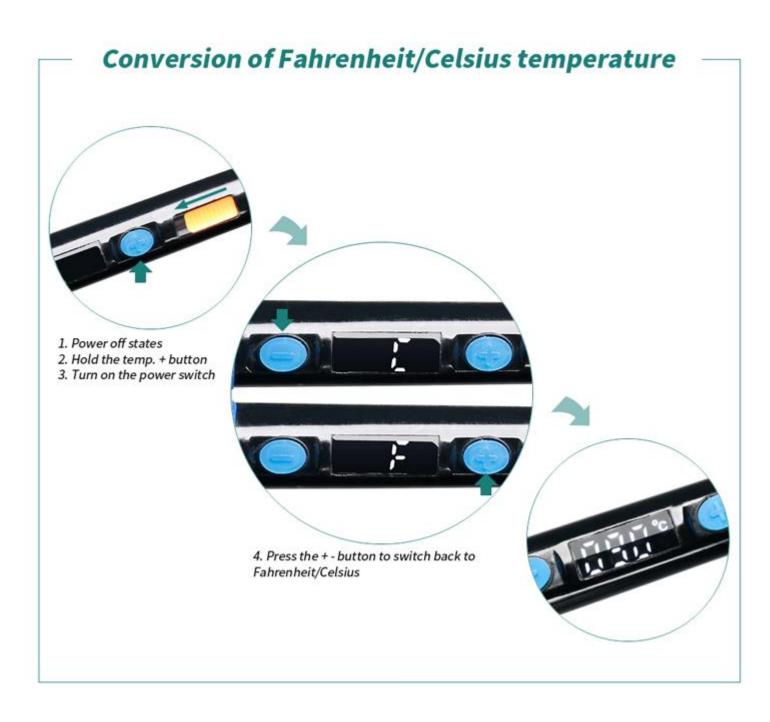

2. Adapting high precise switching power supply technology, with portable design, small size and light weight.

3. With the digital temperature calculation function, soldering iron hibernation function. Celsius/Fahrenheit display conversion function.

## The digital temperature correction

When the measured temperature and the actual temperature deviation, indicating the electric iron temperature error, 928D soldering iron temperature correction function, can correct the temperature accurately.

1. To turn on the power switch, after the soldering iron in constant temperature state, please press the temperature control button.

 Input temperature only for test temperature.
Press the temperature control button at the same time.