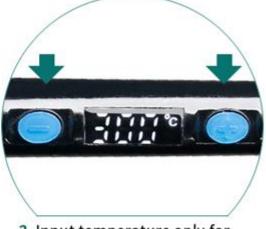

1. To turn on the power switch, after the soldering iron in constant temperature state, please press the temperature control button.

 Input temperature only for test temperature.
Press the temperature control button at the same time.