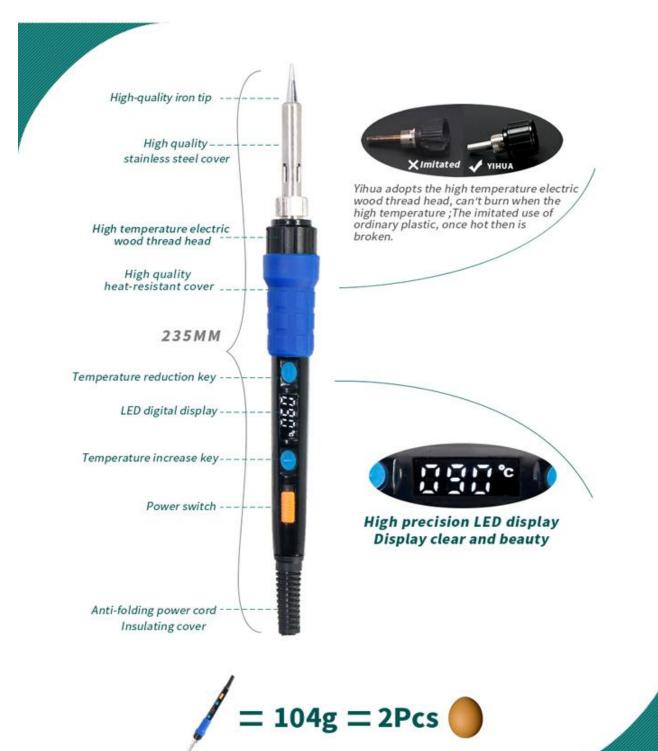

4. Adapting the high precise LED display screen with the special design, the display mode is very clear and beautiful.

5The soldering iron temperature range is 90-480°C, 90°C low temperature used for carving, like wood carvings and so on need low temperature place.

# High quality stainless steel cover