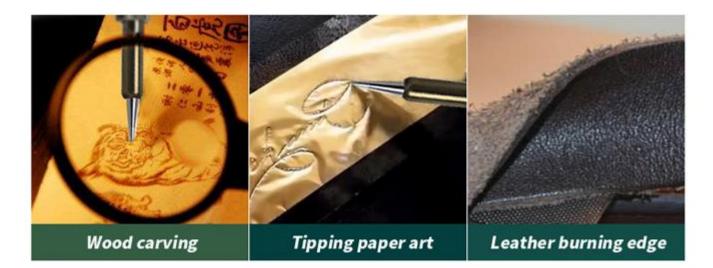

4. Adapting the high precise LED display screen with the special design, the display mode is very clear and beautiful.

5The soldering iron temperature range is 90-480°C, 90°C low temperature used for carving, like wood carvings and so on need low temperature place.

# Low temperature application area

Low temperature area widely used (90~250°C)