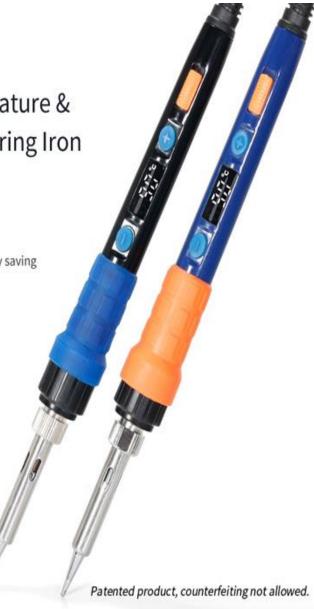

# Portable & Constant Temperature & Digital Display Electric Soldering Iron

- · Switching power supply technology, safe and reliable
- 90~480°C temperature widely using zone
- · Intelligent sleep, environmental protection and energy saving
- · Digital temperature correction function
- · Fahrenheit / Celsius two temperature display modes

Small size ,light weight, convenient to carry, keep it and go to repair