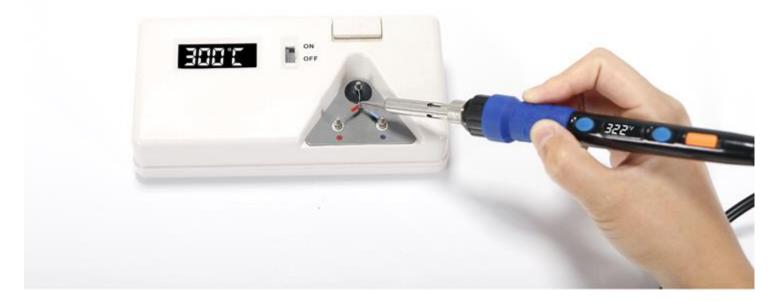

## The digital temperature correction

When the measured temperature and the actual temperature deviation, indicating the electric iron temperature error, 928D soldering iron temperature correction function, can correct the temperature accurately.

1. To turn on the power switch, after the soldering iron in constant temperature state, please press the temperature control button.

 Input temperature only for test temperature.
Press the temperature control button at the same time.