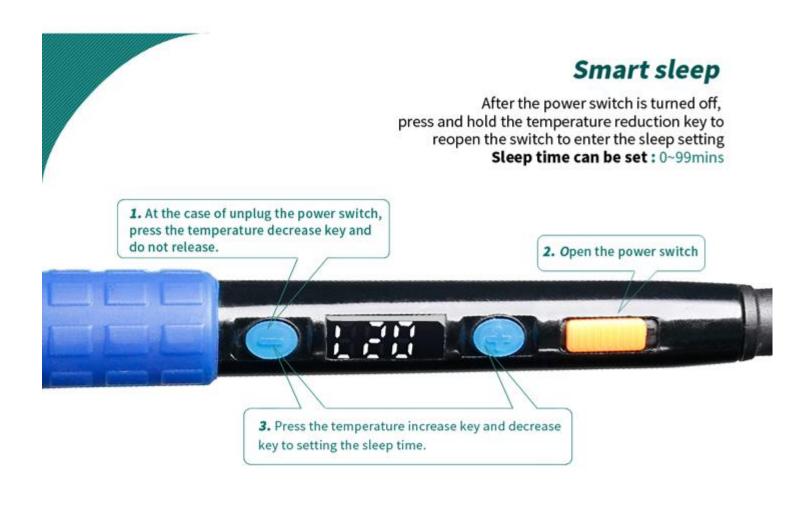

Example: the sleep time is adjusted to 20 minutes, electric iron without using for more than 20 minutes, then automatically cooled to 90 °C, into the dormant state, effectively avoid the tip of the empty consumption