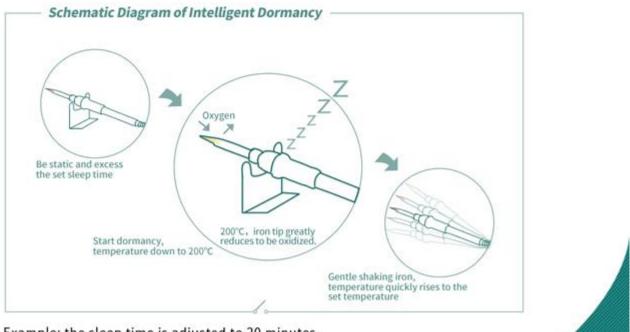

## **PID Microcomputer temperature control**

Constant temperature stability, increasing temperature quickly, control temperature accurately

If the temperature sensor is automatically aware of the temperature below the set temperature, the heating core will output a part of the power for intelligent warming, energy efficient and efficient maintenance of the soldering iron set temperature

Example: the sleep time is adjusted to 20 minutes, electric iron without using for more than 20 minutes, then automatically cooled to 90 °C, into the dormant state, effectively avoid the tip of the empty consumption