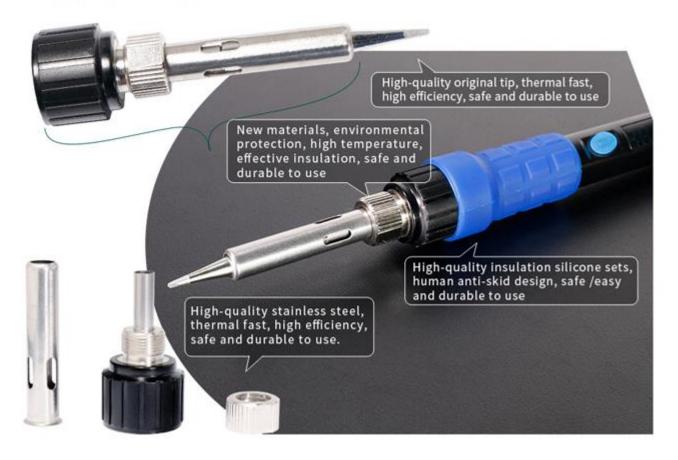

sted to 20 minutes, electric iron without using for more than 20 minutes, then automatically cooled to 90 °C, into the dormant state, effectively avoid the tip of the empty consumption

## The digital temperature correction

When the measured temperature and the actual temperature deviation, indicating the electric iron temperature error, 928D soldering iron temperature correction function, can correct the temperature accurately.





1. To turn on the power switch, after the soldering iron in constant temperature state, please press the temperature control button.



 Input temperature only for test temperature.
Press the temperature control button at the same time.



# Low temperature application area

Low temperature area widely used (90~250°C)



# High quality stainless steel cover