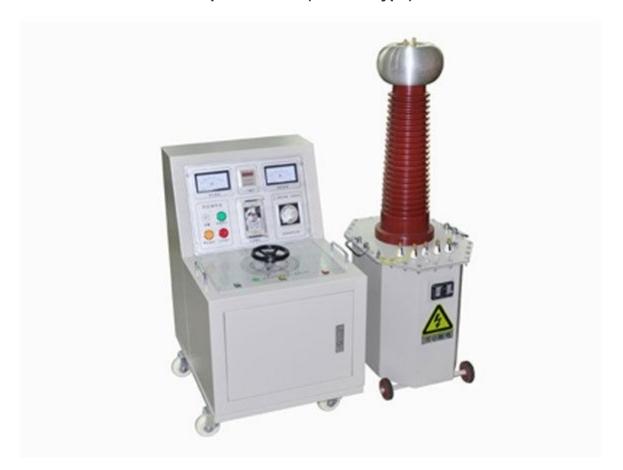

## **GDYD-M Manual AC/DC Hipot Test Set (Pointer Type)**

## **Product Description**

Our AC/DC hipot test set with manual control is portable design. It meets wide voltage range from 0-500kV. There are three types of testing transformer for boosting in measurement, oil, gas and dry testing transformer. It is also used for AC, DC, AC/DC hipot testing.

## **Features**

- Monitoring high voltage side voltage, low voltage side current and indicating of zero position, power, operation, timing;
- Over-current protection,zero-starting protection,sound and light alarm;
- With new type time relay, time rang is more wider (1S ~ 99H);
- Using the latest current relay, more accurate and reliable;
- Test transformer high voltage coil is made by high quality polyester varnished wire and high voltage insulation material;
- 5kVA and above Testing Transformer with movable iron wheel. Light weight,
  small size, easy to move, superior performance.