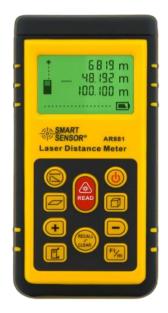

# **AR881 Laser Distance Meter**

# **FEATURES**

A Laser Distnance Meter is a meter which uses a laser beam to determine the distance to an object. The most common form of Laser Distnance Meter operates on the time of flight principle by sending a laser pulse in a narrow beam towards the object and measuring the time taken by the pulse to be reflected off the target and returned to the sender.