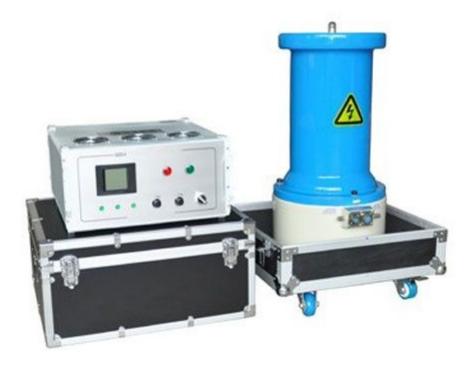

## **GDZG-S Water-cooled Generator DC Hipot Tester**

## **Product Description**

GDZG-S series is equipment of testing DC voltage and DC leakage current of water-cooled generator in the situation of water through, which completely overcome the problems of long blow water time, bottom water hard to dry, easy to cause arcing within the coil. The device is light, simple wiring, and easy to read. Polarization compensation voltage is output directly by the case.

## **Features**

• Electronic control and tune, easy to operate.

- The date of voltage and current are recorded in the panel, reading without conversion.
- One minute timing and tip function.
- Perfect overvoltage and over-current protection function inside, also zinc oxide overvoltage protection outside, which ensure safety of generator.
- Both control unit and doubler packed with special shockproof aluminum alloy cabinet, easy to move.
- Portable design, suitable for on-site testing.