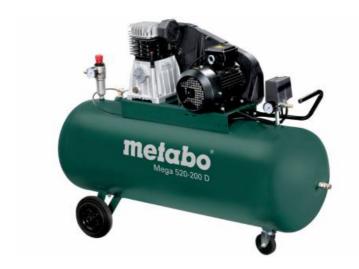

## Mega 520-200 D (601541000) Mega Compressor (380-415 V / 50 Hz); Cardboard box

Order no. 601541000 EAN 4007430244789

Product may differ from Image

- More powerful and robust V-belt compressor for demanding use
- Belt drive for low speeds and a particularly quiet operation
- For three-phase current
- Working pressure can be regulated according to application by means of a filter pressure reducer with manometer
- Convenient pressure switch for good cold starting, complete with relief valve
- Additional manometer for displaying the tank pressure
- Overload protection: protects the motor from overheating
- Oil-lubricated 2-cylinder piston compressors for high air supply volume
- Rubberised, stable wheels and pull handle for mobile use
- 10 year tank warranty against rust