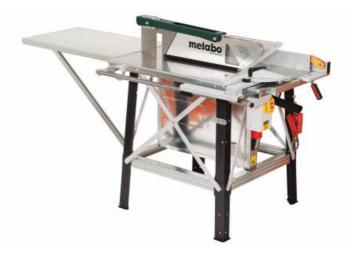

## BKH 450 Plus - 5,5 DNB (0104705000) Site Saw (380-415 V / 50 Hz); Cardboard box; (mounted), for three phase current

Order no. 0104705000 EAN 4003665500188

RESTART ROTICION Product may differ from Image

- Robust machine with large cutting height for universal use on the construction site
- Easy to use protective cover for safe working
- Patented single-lever height adjustment for quick adjustment of the cutting height to the work piece
- High user protection thanks to splash-proofed switch and motor
- Corrosion protection thanks to saw table made of galvanised sheet steel
- Robust rip fence with quick eccentric clamp
- Push stick ready to use on parallel guide for increased safety
- Retractable mitre fence with wedge type charge
- Designed for continuous mode with S1 motor operating mode
- More safety and durability thanks to motor brake and overload protection
- Restart protection: prevents unintentional start-up after power supply interruption
- Table length extension for long work pieces, foldable
- High torque three-phase motor