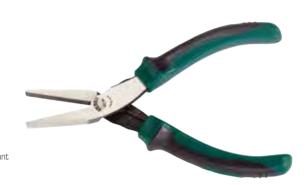

#### **Mini Flat Nose Pliers**

| Cat. No. | Size | Overall Length . | Jaw Thickness | Jaw Width | Overall Width |   | 8  | G.W.         |
|----------|------|------------------|---------------|-----------|---------------|---|----|--------------|
| 70614A   | 5 in | 123.5 mm         | 6.5 mm        | 11 mm     | 11 mm         | 6 | 36 | 5.3 kg       |
|          |      |                  |               |           |               |   |    | ANSI B10713M |

- Special treated cutting edge cut wire hardness up to HRC40
- Black finishing increase rust resistant
- TPE two-tone handle provides better holding comfort. Anti-slip and oil resistant
- Made of chrome-nickel steel. Gives 30% longer service life than CR-V steel