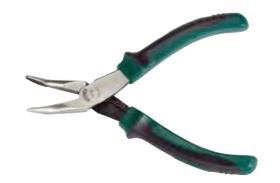

#### **Mini Bent Nose Pliers**

Black finishing increase rust resistant

| Cat. No. | Size | Overall Length J | Jaw Thickness | Jaw Width | Overall Width | 9 | 8  | G.W.          |
|----------|------|------------------|---------------|-----------|---------------|---|----|---------------|
| 70613A   | 5 in | 123.5 mm         | 6.5 mm        | 11 mm     | 11 mm         | 6 | 36 | 5.3 kg        |
|          |      |                  |               |           |               |   |    | ANSI B107.13M |

Cutting Capacity(mm)

• Special treated cutting edge cut wire hardness up to HRC40

Copper Wire Ø1.5, Iron Wire Ø1.3, Medium Hard Wire Ø1.0

- Special treated cutting edge cut wire hardness up to HRC40
- Black finishing increase rust resistant
- TPE two-tone handle provides better holding comfort. Anti-slip and oil resistant
- Made of chrome-nickel steel. Gives 30% longer service life than CR-V steel