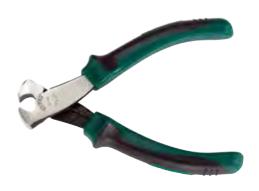

### **Mini End Cutting Pliers**

| Cutting Capacity(mm) |                               |                       |  |  |  |  |  |
|----------------------|-------------------------------|-----------------------|--|--|--|--|--|
| Conne                | er Wire Ø1.5. Iron Wire Ø1.3. | Medium Hard Wire Ø1.0 |  |  |  |  |  |

- Special treated cutting edge cut wire hardness up to HRC40
- Black finishing increase rust resistant
- TPE two-tone handle provides better holding comfort. Anti-slip and oil resistant
- Made of chrome-nickel steel. Gives 30% longer service life than CR-V steel