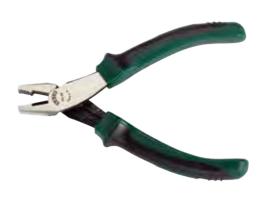

### **Mini Linesman Pliers**

| Cat. No. | Size | Overall Length | Jaw Thickness | Jaw Width | Overall Width |   | 8  | G.W.          |
|----------|------|----------------|---------------|-----------|---------------|---|----|---------------|
| 70611A   | 4 in | 111.5 mm       | 6.5 mm        | 11 mm     | 11 mm         | 6 | 36 | 5.3 kg        |
|          |      |                |               |           |               |   |    | ANSI B107.20M |

Cutting Capacity(mm) Copper Wire Ø1.5, Iron Wire Ø1.3, Medium Hard Wire Ø1.0

- Special treated cutting edge cut wire hardness up to HRC40
- Black finishing increase rust resistant
- TPE two-tone handle provides better holding comfort. Anti-slip and oil resistant
  Made of chrome-nickel steel. Gives 30% longer service life than CR-V steel