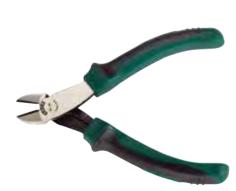

## **Mini Diagonal Pliers**

| Cat. No. | Size | Overall Length Ja | aw Thickness | Jaw Width | Overall Width |   | 8  | G.W.         |
|----------|------|-------------------|--------------|-----------|---------------|---|----|--------------|
| 70615A   | 4 in | 110.5 mm          | 6.5 mm       | 11 mm     | 11 mm         | 6 | 36 | 5.3 kg       |
|          |      |                   |              |           |               |   |    | ANSI B10711M |

| Cutting Capacity(mm)                                    |  |  |  |  |  |
|---------------------------------------------------------|--|--|--|--|--|
| Copper Wire Ø1.5, Iron Wire Ø1.3, Medium Hard Wire Ø1.0 |  |  |  |  |  |

- Special treated cutting edge cut wire hardness up to HRC40
- Black finishing increase rust resistant
- TPE two-tone handle provides better holding comfort. Anti-slip and oil resistant
  Made of chrome-nickel steel. Gives 30% longer service life than CR-V steel