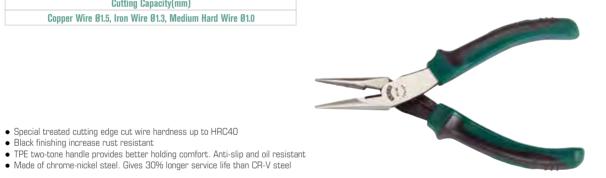

# **Mini Long Nose Pliers**

| Cat. No. | Size | Overall Length | Jaw Thickness | Jaw Width | Overall Width | 9 | \$ | G.W.   |
|----------|------|----------------|---------------|-----------|---------------|---|----|--------|
| 70612A   | 5 in | 123.5 mm       | 6.5 mm        | 11 mm     | 11 mm         | 6 | 36 | 5.3 kg |
|          |      |                |               |           |               |   |    |        |

Cutting Capacity(mm) Copper Wire Ø1.5, Iron Wire Ø1.3, Medium Hard Wire Ø1.0