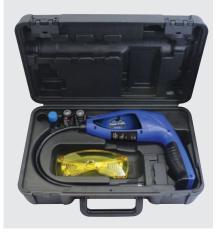

The *Raptor Refrigerant Leak Detector with UV Blue Light* offers state-of-the-art features and micro-processing technology while the design sensor delivers an accurate and instantaneous response. An ultra bright UV light is built into the end of the probe allowing for both electronic and UV leak detection of even the toughest leaks. Packaged in a blow molded case with UV glasses, 2 "C" batteries and sensor tip.