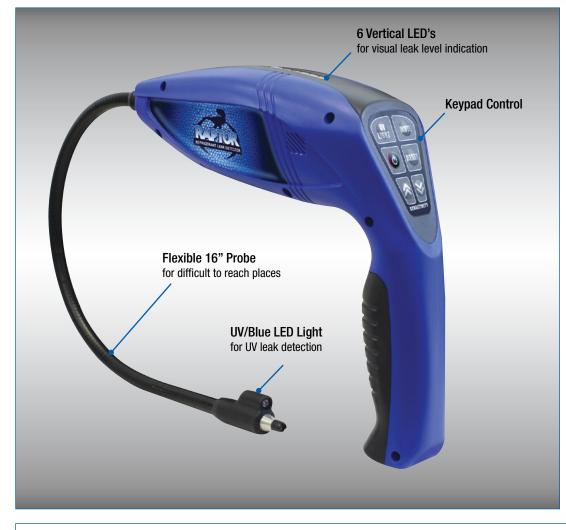

### SPECIFICATIONS:

- 6 Levels of Sensitivity (15 Levels of Detection)
- Detects leaks as small as 1/10 oz per year
- Detects all refrigerants (CFC's, HCFC's, HFC's)
- Meets and exceeds SAE J1627
- Power: 2 "C" Batteries
- Probe: Flexible 16" (43 cm)

The *Raptor Refrigerant Leak Detector with UV Blue Light* offers state-of-the-art features and micro-processing technology while the design sensor delivers an accurate and instantaneous response. An ultra bright UV light is built into the end of the probe allowing for both electronic and UV leak detection of even the toughest leaks. Packaged in a blow molded case with UV glasses, 2 "C" batteries and sensor tip.

Features:

- Digital Signal Micro Processor
- Mute Function
- Visual Leak Level Indicator
- Reset Function
- Keypad Control

- Sensitivity Level Adjustment
- Battery Test Function
- Variable Frequency Audible Alarm
- Ultra Bright UV/Blue LED Light