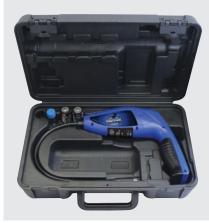

The *Raptor Refrigerant Leak Detector* offers state-of-the-art features and micro-processing technology while the design sensor delivers an accurate and instantaneous response. Packaged in a blow molded case with 2 "C" batteries and sensor tip.