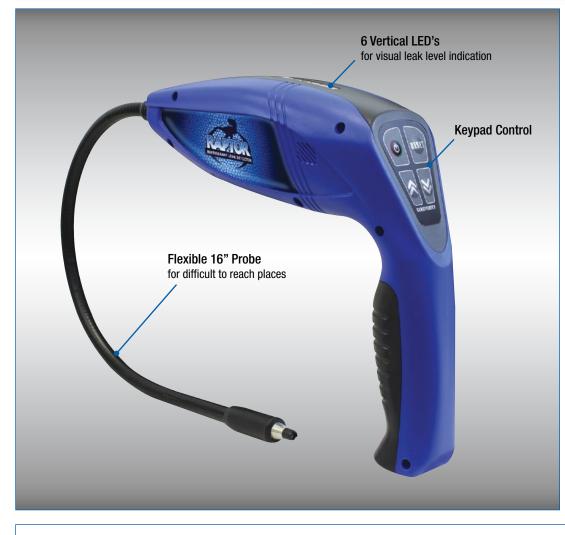

### SPECIFICATIONS:

- 3 Levels of Sensitivity (5 Levels of Detection)
- Detects leaks as small as 1/10 oz per year
- Detects all refrigerants (CFC's, HCFC's, HFC's)
- Meets and exceeds SAE J1627
- Power: 2 "C" Batteries
- Probe: Flexible 16" (43 cm)

The *Raptor Refrigerant Leak Detector* offers state-of-the-art features and micro-processing technology while the design sensor delivers an accurate and instantaneous response. Packaged in a blow molded case with 2 "C" batteries and sensor tip.

Features:

- Digital Signal Micro Processor
- Visual Leak Level Indicator
- Reset Function
- Keypad Control

- Sensitivity Level Adjustment
- Battery Test Function
- Variable Frequency Audible Alarm