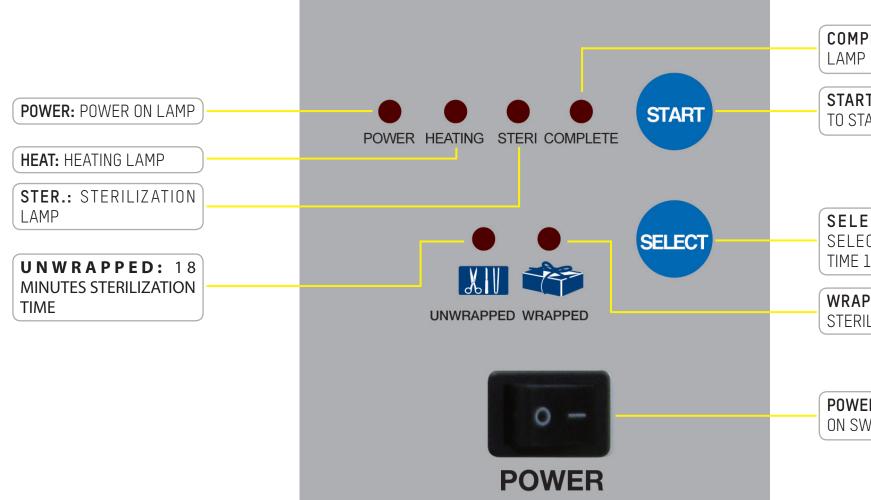

#### SA-232 Control Panel

Reliable Sterilization Partner

COMPLETE: COMPLETE

**START BUTTON:** PRESS TO START PROGRAM

SELECT BUTTON: TO SELECT STERILIZATION TIME 18 OR 33 MINUTES.

WRAPPED: 33 MINUTES STERILIZATION TIME

**POWER SWITCH:** POWER ON SWITCH