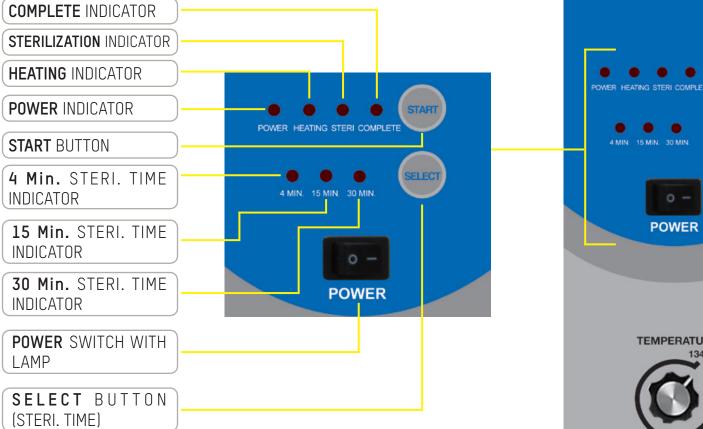

## SA-232V External View

#### SA-232V Control Panel

TEMPERATURE 134°C

POWER

**Reliable Sterilization Partner** 