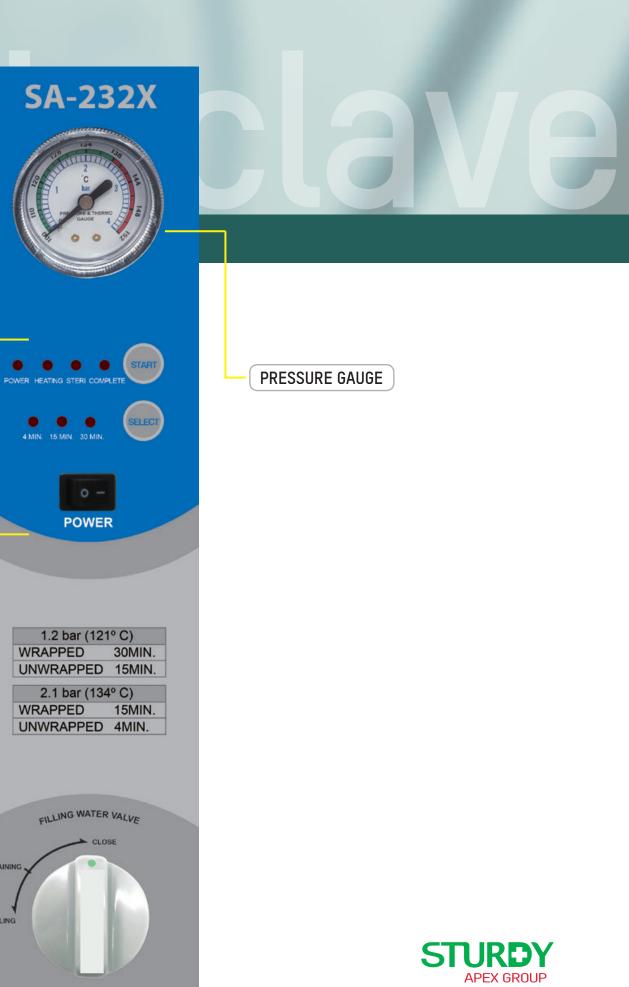

ith simple controls for basic sterilization tasks.







#### Features

#### EZ Control panel

#### EZ maintenance

- Overheat protection
- Pressure overload protection
- Pressure safety valve
- Door safety latch (SA-232X only)
- Pressure auto door lock (SA-232X only)
- Chamber volume: 16 L







## SA-230 External View













## SA-232 External View



C Pressure Gauge









## SA-232X External View



#### **B** Filling / Draining Water Valve









## SA-232V External View









#### SA-232 Control Panel



Reliable Sterilization Partner



COMPLETE: COMPLETE

**START BUTTON:** PRESS TO START PROGRAM

SELECT BUTTON: TO SELECT STERILIZATION TIME 18 OR 33 MINUTES.

WRAPPED: 33 MINUTES STERILIZATION TIME

**POWER SWITCH:** POWER ON SWITCH



#### SA-232X Control Panel







#### SA-232V Control Panel





TEMPERATURE 134°C

POWER





**Reliable Sterilization Partner** 





#### PRESSURE GAUGE

STURDY **APEX GROUP** 

#### Certifications

Sturdy is manufactured in compliance with the following directives and standards:

#### ■ 93/42/EEC

- Class IIB (European Directive for Medical Devices)
- 2014/68/EU (Pressure Equipment Directive)
- EN 285 (Large Steam Sterilizers),
- EN 13060 (Small Steam Sterilizers)
- EN 61010-1/-2-040 (Safety Requirements for Electrical Equipment for Measurement
- Control And Laboratory Use Part 1 and Part 2)
- EN 61326-1 (Electrical Equipment for Measurement
- Control And Laboratory Use EMC Requirements Part 1: General Requirements)
- ISO 13485 (Quality Management/Certification)





## Specifications

| SPEC/Model NO.           | S