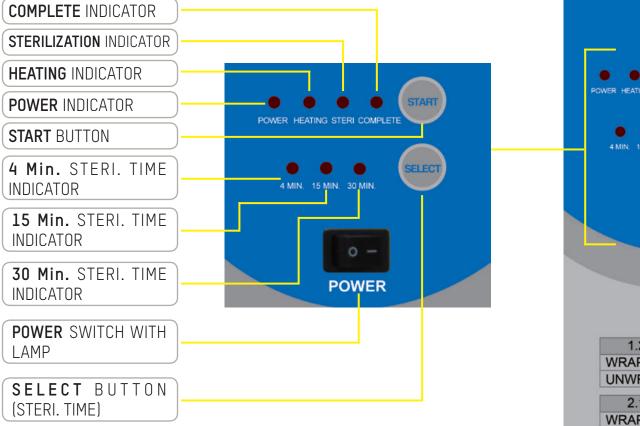

with simple controls for basic sterilization tasks.







#### Features

#### EZ Control panel

#### EZ maintenance

- Overheat protection
- Pressure overload protection
- Pressure safety valve
- Door safety latch (SA-232X only)
- Pressure auto door lock (SA-232X only)
- Chamber volume: 16 L







## SA-230 External View













## SA-232 External View



C Pressure Gauge









## SA-232X External View



#### **B** Filling / Draining Water Valve









## SA-232V External View









#### SA-232 Control Panel



Reliable Sterilization Partner



COMPLETE: COMPLETE

**START BUTTON:** PRESS TO START PROGRAM

SELECT BUTTON: TO SELECT STERILIZATION TIME 18 OR 33 MINUTES.

WRAPPED: 33 MINUTES STERILIZATION TIME

**POWER SWITCH:** POWER ON SWITCH



#### SA-232X Control Panel







#### SA-232V Control Panel





TEMPERATURE 134°C

POWER





**Reliable Sterilization Partner** 





#### PRESSURE GAUGE

STURDY **APEX GROUP** 

#### Certifications

Sturdy is manufactured in compliance with the following directives and standards:

#### ■ 93/42/EEC

- Class IIB (European Directive for Medical Devices)
- 2014/68/EU (Pressure Equipment Directive)
- EN 285 (Large Steam Sterilizers),
- EN 13060 (Small Steam Sterilizers)
- EN 61010-1/-2-040 (Safety Requirements for Electrical Equipment for Measurement
- Control And Laboratory Use Part 1 and Part 2)
- EN 61326-1 (Electrical Equipment for Measurement
- Control And Laboratory Use EMC Requirements Part 1: General Requirements)
- ISO 13485 (Quality Management/Certification)





## Specifications

| SPEC/Model NO.           |