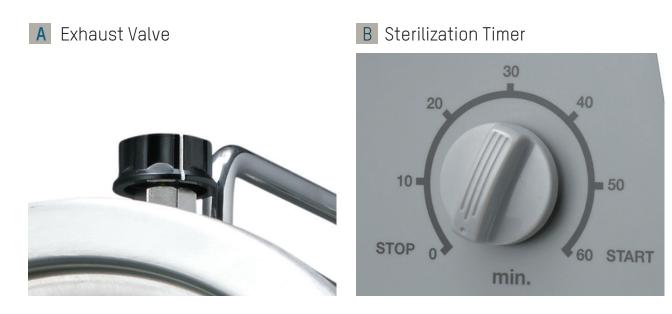

#### **B** Filling / Draining Water Valve

#### PRESSURE GAUGE

STURDY **APEX GROUP** 