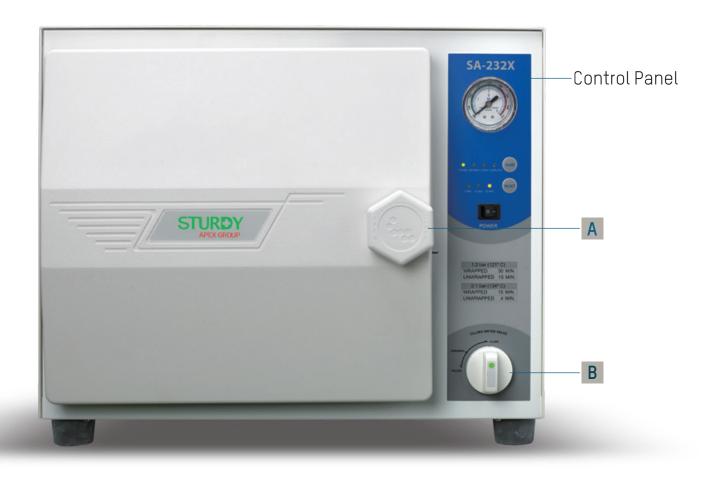

The autoclaves are constructed with both Microprocessor and Traditional Mechanical designs expect SA-230. They offer advantages such as power conservation, water conservation and reduced maintenance due to less parts. Control panels are designed with simple controls for basic sterilization tasks.







#### Features

#### EZ Control panel

#### EZ maintenance

- Overheat protection
- Pressure overload protection
- Pressure safety valve
- Door safety latch (SA-232X only)
- Pressure auto door lock (SA-232X only)
- Chamber volume: 16 L







## SA-230 External View













## SA-232 External View



C Pressure Gauge









## SA-232X External View



#### **B** Filling / Draining Water Valve









## SA-232V External View









#### SA-232 Control Panel



Reliable Sterilization Partner



COMPLETE: COMPLETE

**START BUTTON:** PRESS TO START PROGRAM

SELECT BUTTON: TO SELECT STERILIZATION TIME 18 OR 33 MINUTES.

WRAPPED: 33 MINUTES STERILIZATION TIME

**POWER SWITCH:** POWER ON SWITCH



#### SA-232X Control Panel







#### SA-232V Control Panel





TEMPERATURE 134°C

POWER





**Reliable Sterilization Partner** 





#### PRESSURE GAUGE

STURDY **APEX GROUP** 

#### Certifications

Sturdy is manufactured in compliance with the following directives and standards:

#### ■ 93/42/EEC

- Class IIB (European Directive for Medical Devices)
- 2014/68/EU (Pressure Equipment Directive)
- EN 285 (Large Steam Sterilizers),
- EN 13060 (Small Steam Sterilizers)
- EN 61010-1/-2-040 (