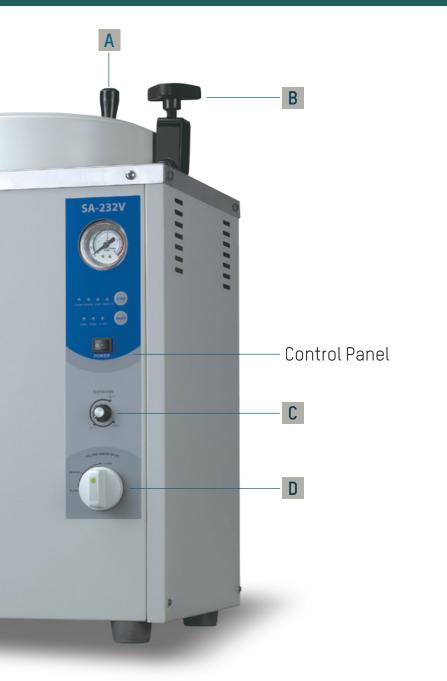

## SA-232V External View

#### SA-232V Control Panel

TEMPERATURE 134°C

POWER

**Reliable Sterilization Partner** 