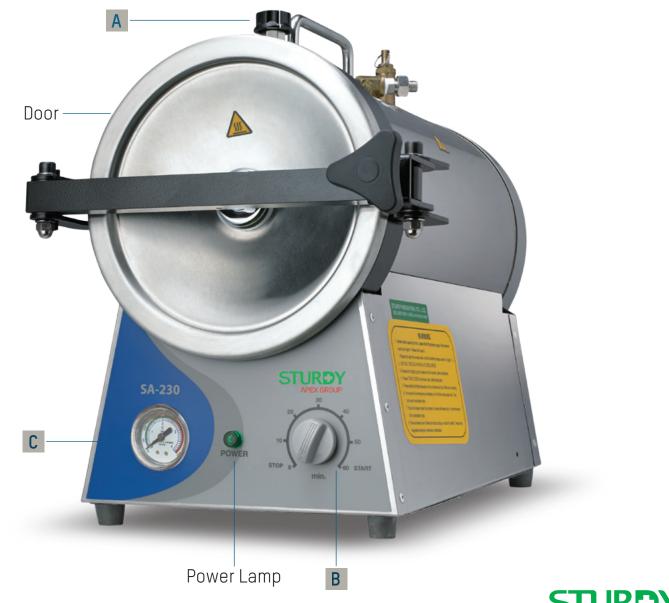

## SA-230 External View

#### **B** Filling / Draining Water Valve

**POWER SWITCH:** POWER ON SWITCH