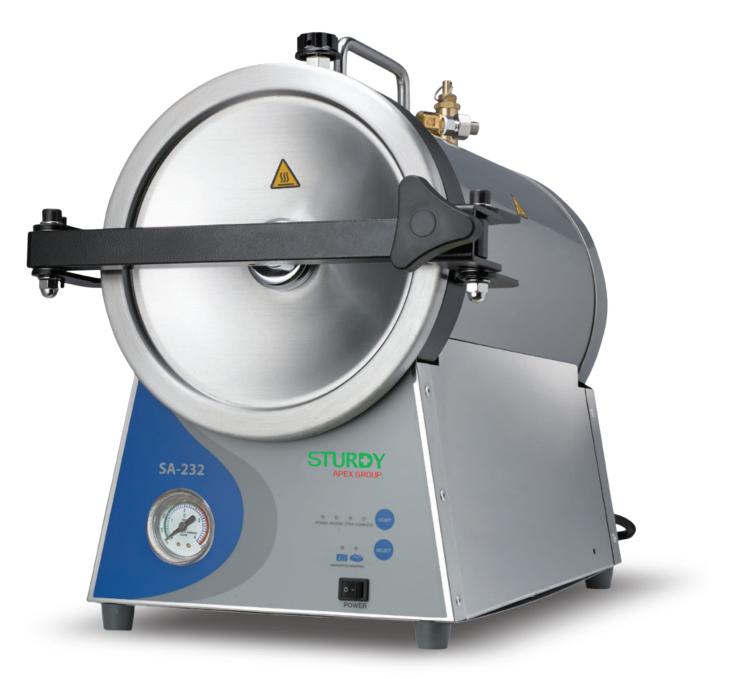

The autoclaves are constructed with both Microprocessor and Traditional Mechanical designs expect SA-230. They offer advantages such as power conservation, water conservation and reduced maintenance due to less parts. Control panels are designed with simple controls for basic sterilization tasks.







#### Features

#### EZ Control panel

#### EZ maintenance

- Overheat protection
- Pressure overload protection
- Pressure safety valve
- Door safety latch (SA-232X only)
- Pressure auto door lock (SA-232X only)
- Chamber volume: 16 L







## SA-230 External View













## SA-232 External View



C Pressure Gauge









## SA-232X External View



#### **B** Filling / Draining Water Valve









## SA-232V External View









#### SA-232 Control Panel



Reliable Sterilization Partner



COMPLETE: COMPLETE

**START BUTTON:** PRESS TO START PROGRAM

SELECT BUTTON: TO SELECT STERILIZATION TIME 18 OR 33 MINUTES.

WRAPPED: 33 MINUTES STERILIZATION TIME

**POWER SWITCH:** POWER ON SWITCH



#### SA-232X Control Panel







#### SA-232V Control Panel





TEMPERATURE 134°C