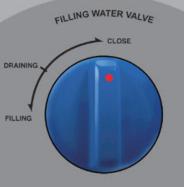

Features

#### EZ Control panel

#### EZ maintenance

- Overheat protection
- Pressure overload protection
- Pressure safety valve
- Door safety latch (SA-232X only)
- Pressure auto door lock (SA-232X only)
- Chamber volume: 16 L







## SA-230 External View













## SA-232 External View



C Pressure Gauge









## SA-232X External View



#### **B** Filling / Draining Water Valve









## SA-232V External View









#### SA-232 Control Panel



Reliable Sterilization Partner



COMPLETE: COMPLETE

**START BUTTON:** PRESS TO START PROGRAM

SELECT BUTTON: TO SELECT STERILIZATION TIME 18 OR 33 MINUTES.

WRAPPED: 33 MINUTES STERILIZATION TIME

**POWER SWITCH:** POWER ON SWITCH



#### SA-232X Control Panel







#### SA-232V Control Panel





TEMPERATURE 134°C

POWER





**Reliable Sterilization Partner** 





#### PRESSURE GAUGE

STURDY **APEX GROUP** 

#### Certifications

Sturdy is manufactured in compliance with the following directives and standards:

#### ■ 93/42/EEC

- Class IIB (European Directive for Medical Devices)
- 2014/68/EU (Pressure Equipment Directive)
- EN 285 (Large Steam Sterilizers),
- EN 13060 (Small Steam Sterilizers)
- EN 61010-1/-2-040 (Safety Requirements for Electrical Equipment for Measurement
- Control And Laboratory Use Part 1 and Part 2)
- EN 61326-1 (Electrical Equipment for Measurement
- Control And Laboratory Use EMC Requirements Part 1: General Requirements)
- ISO 13485 (Quality Management/Certification)





## Specifications

| SPEC/Model NO.           | SA-230       | SA-232            |          | SA-232X         |