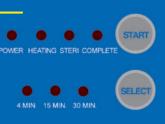

#### SA-232 Control Panel

Reliable Sterilization Partner

COMPLETE: COMPLETE

**START BUTTON:** PRESS TO START PROGRAM

SELECT BUTTON: TO SELECT STERILIZATION TIME 18 OR 33 MINUTES.

WRAPPED: 33 MINUTES STERILIZATION TIME

**POWER SWITCH:** POWER ON SWITCH