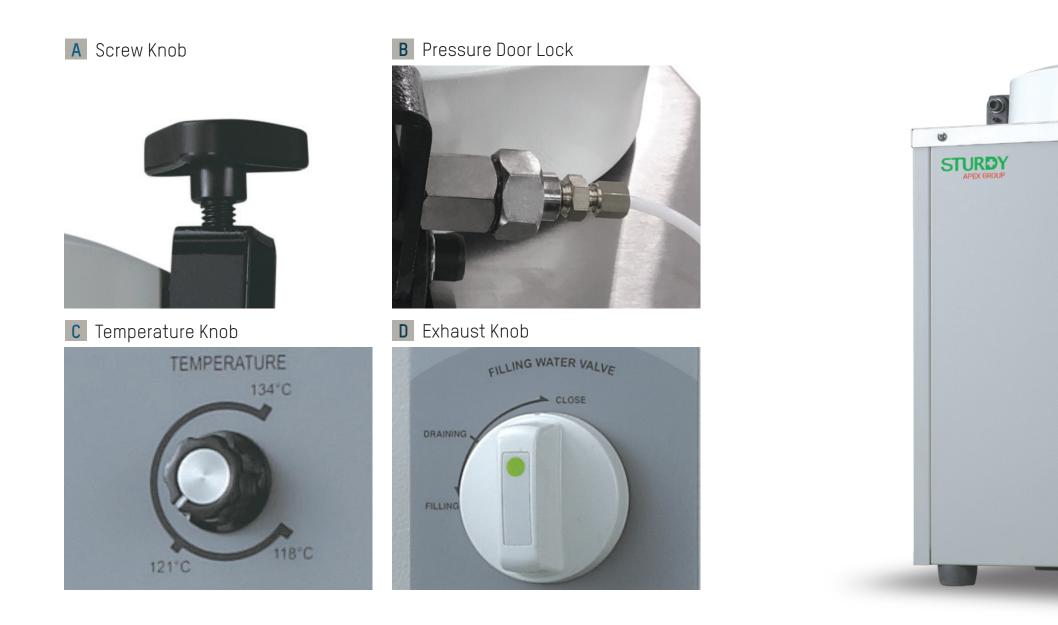

#### EZ maintenance

- Overheat protection
- Pressure overload protection
- Pressure safety valve
- Door safety latch (SA-232X only)
- Pressure auto door lock (SA-232X only)
- Chamber volume: 16 L

#### **B** Filling / Draining Water Valve