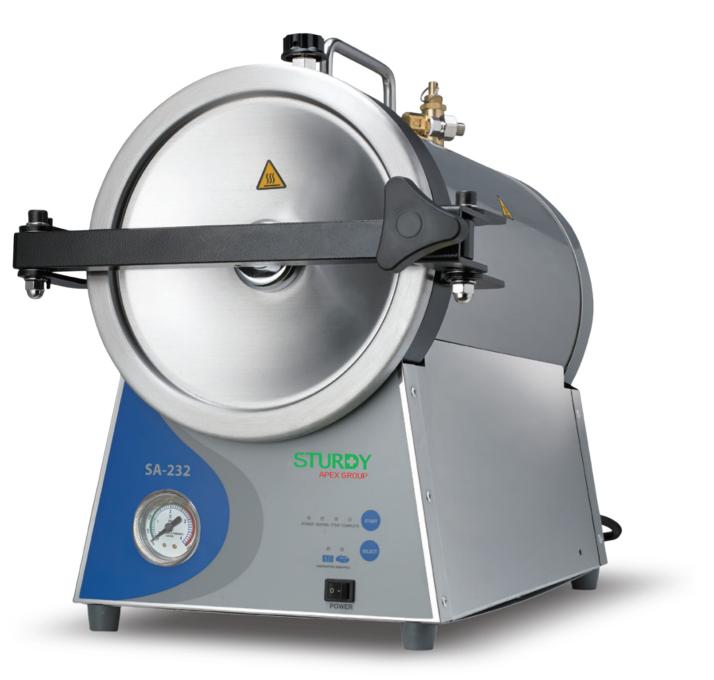

The autoclaves are constructed with both Microprocessor and Traditional Mechanical designs expect SA-230. They offer advantages such as power conservation, water conservation and reduced maintenance due to less parts. Control panels are designed with simple controls for basic sterilization tasks.







#### Features

#### EZ Control panel

#### EZ maintenance

- Overheat protection
- Pressure overload protection
- Pressure safety valve
- Door safety latch (SA-232X only)
- Pressure auto door lock (SA-232X only)
- Chamber volume: 16 L







## SA-230 External View













## SA-232 External View



C Pressure Gauge









## SA-232X External View



#### **B** Filling / Draining Water Valve









## SA-232V External View









#### SA-232 Control Panel



Reliable Sterilization Partner



COMPLETE: COMPLETE

**START BUTTON:** PRESS TO START PROGRAM

SELECT BUTTON: TO SELECT STERILIZATION TIME 18 OR 33 MINUTES.

WRAPPED: 33 MINUTES STERILIZATION TIME

**POWER SWITCH:** POWER ON SWITCH



#### SA-232X Control Panel







#### SA-232V Control Panel





TEMPERATURE 134°C

POWER





**Reliable Sterilization Partner** 





#### PRESSURE GAUGE

STURDY **APEX GROUP** 

#### Certifications

Sturdy is manufactured in compliance with the following directives and standards:

#### ■ 93/42/EEC

- Class IIB (European