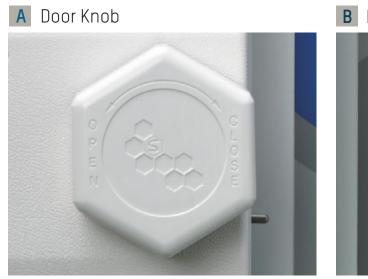

The autoclaves are constructed with both Microprocessor and Traditional Mechanical designs expect SA-230. They offer advantages such as power conservation, water conservation and reduced maintenance due to less parts. Control panels are designed with simple controls for basic sterilization tasks.







#### Features

#### EZ Control panel

#### EZ maintenance

- Overheat protection
- Pressure overload protection
- Pressure safety valve
- Door safety latch (SA-232X only)
- Pressure auto door lock (SA-232X only)
- Chamber volume: 16 L







## SA-230 External View













## SA-232 External View



C Pressure Gauge









## SA-232X External View



#### **B** Filling / Draining Water Valve









## SA-232V External View









#### SA-232 Control Panel



Reliable Sterilization Partner



COMPLETE: COMPLETE

**START BUTTON:** PRESS TO START PROGRAM

SELECT BUTTON: TO SELECT STERILIZATION TIME 18 OR 33 MINUTES.

WRAPPED: 33 MINUTES STERILIZATION TIME

**POWER SWITCH:** POWER ON SWITCH



#### SA-232X Control Panel







#### SA-232V Control Panel





TEMPERATURE 134°C

POWER





**Reliable Sterilization Partner** 





#### PRESSURE GAUGE

STURDY **APEX GROUP** 

#### Certifications

Sturdy is manufactured in compliance with the following directives and standards:

#### ■ 93/42/EEC

- Class IIB (European Directive for Medical Devices)
- 2014/68/EU (Pressure Equipment Directive)
- EN 285 (Large Steam Sterilizers),
- EN 13060