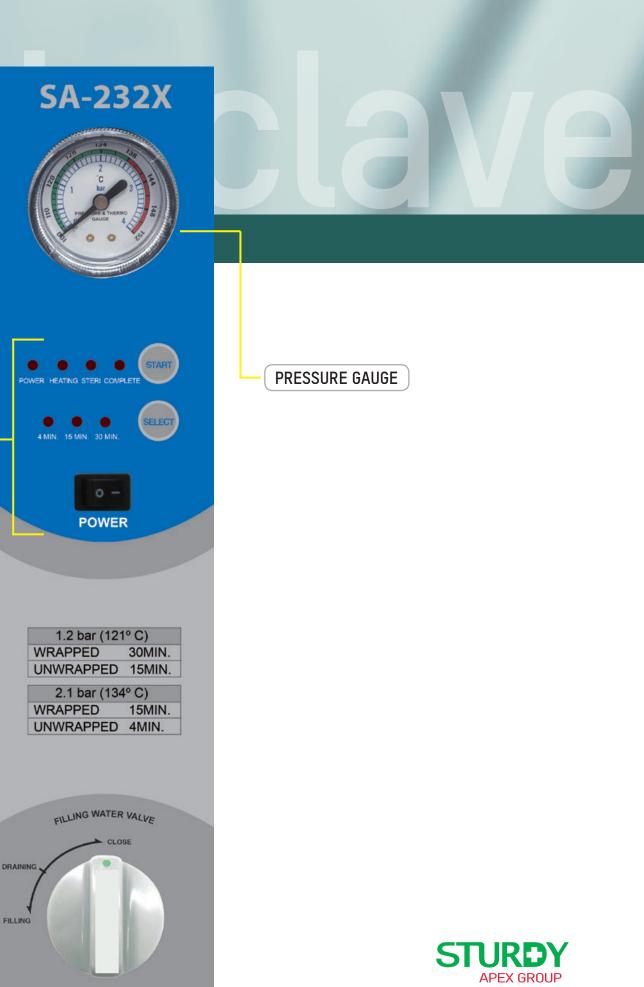

ed with simple controls for basic sterilization tasks.







#### Features

#### EZ Control panel

#### EZ maintenance

- Overheat protection
- Pressure overload protection
- Pressure safety valve
- Door safety latch (SA-232X only)
- Pressure auto door lock (SA-232X only)
- Chamber volume: 16 L







## SA-230 External View













## SA-232 External View



C Pressure Gauge









## SA-232X External View



#### **B** Filling / Draining Water Valve









## SA-232V External View









#### SA-232 Control Panel



Reliable Sterilization Partner



COMPLETE: COMPLETE

**START BUTTON:** PRESS TO START PROGRAM

SELECT BUTTON: TO SELECT STERILIZATION TIME 18 OR 33 MINUTES.

WRAPPED: 33 MINUTES STERILIZATION TIME

**POWER SWITCH:** POWER ON SWITCH



#### SA-232X Control Panel







#### SA-232V Control Panel





TEMPERATURE 134°C

POWER





**Reliable Sterilization Partner** 





#### PRESSURE GAUGE

STURDY **APEX GROUP** 

#### Certifications

Sturdy is manufactured in compliance with the following directives and standards:

#### ■ 93/42/EEC

- Class IIB (European Directive for Medical Devices)
- 2014/68/EU (Pressure Equipment Directive)
- EN 285 (Large Steam Sterilizers),
- EN 13060 (Small Steam Sterilizers)
- EN 61010-1/-2-040 (Safety Requirements for Electrical Equipment for Measurement
- Control And Laboratory Use Part 1 and Part 2)
- EN 61326-1 (Electrical Equipment for Measurement
- Control And Laboratory Use EMC Requirements Part 1: General Requirements)
- ISO 13485 (Quality Management/Certification)





## Specifications

| SPEC/Model NO.