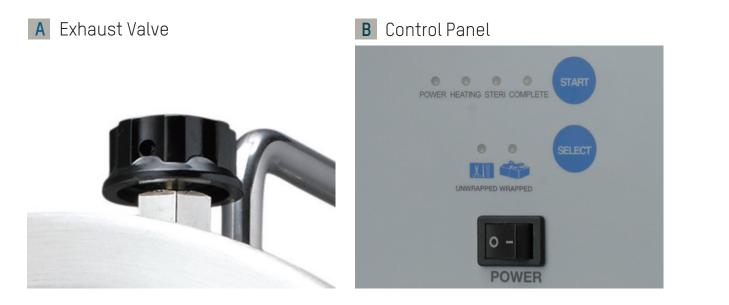

#### SA-232 Control Panel

Reliable Sterilization Partner

COMPLETE: COMPLETE

**START BUTTON:** PRESS TO START PROGRAM

SELECT BUTTON: TO SELECT STERILIZATION TIME 18 OR 33 MINUTES.

WRAPPED: 33 MINUTES STERILIZATION TIME