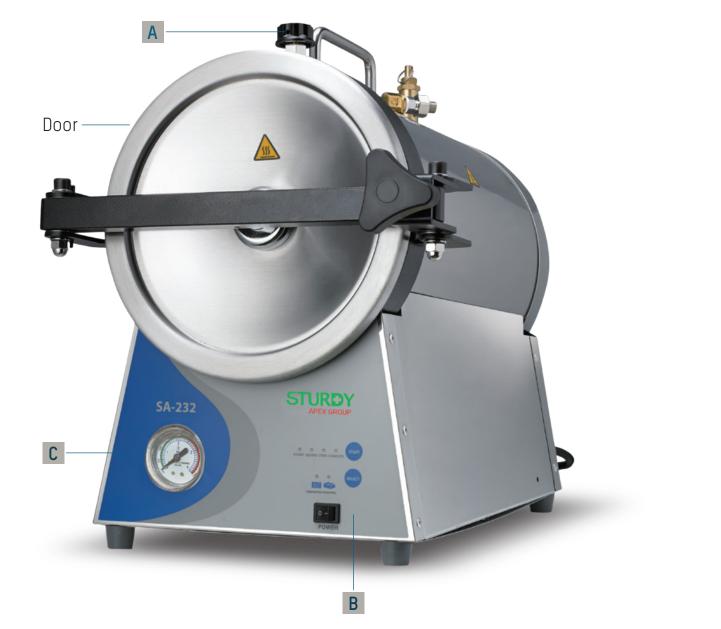

The autoclaves are constructed with both Microprocessor and Traditional Mechanical designs expect SA-230. They offer advantages such as power conservation, water conservation and reduced maintenance due to less parts. Control panels are designed with simple controls for basic sterilization tasks.







#### Features

#### EZ Control panel

#### EZ maintenance

- Overheat protection
- Pressure overload protection
- Pressure safety valve
- Door safety latch (SA-232X only)
- Pressure auto door lock (SA-232X only)
- Chamber volume: 16 L







## SA-230 External View













## SA-232 External View



C Pressure Gauge









## SA-232X External View



#### **B** Filling / Draining Water Valve









## SA-232V External View









#### SA-232 Control Panel



Reliable Sterilization Partner



COMPLETE: COMPLETE

**START BUTTON:** PRESS TO START PROGRAM

SELECT BUTTON: TO SELECT STERILIZATION TIME 18 OR 33 MINUTES.

WRAPPED: 33 MINUTES STERILIZATION TIME

**POWER SWITCH:** POWER ON SWITCH



#### SA-232X Control Panel







#### SA-232V Control Panel





TEMPERATURE 134°C

POWER





**Reliable Sterilization Partner** 





#### PRESSURE GAUGE

STURDY **APEX GROUP** 

#### Certifications

Sturdy is manufactured in compliance with the following directives and standards:

#### ■ 93/42/EEC

- Class IIB (European Directive for Medical Devices)
- 2014/68/EU (Pressure Equipment Directive)
- EN 285 (Large