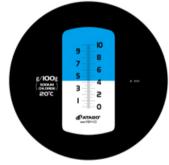

| Specifications | pecifications                      |  |
|----------------|------------------------------------|--|
| Model          | MASTER-S10M                        |  |
| Cat.No.        | 2473                               |  |
| Range          | Sodium chloride: 0.0 to 10.0g/100g |  |
| Minimum Scale  | Sodium chloride : 0.1g/100g        |  |